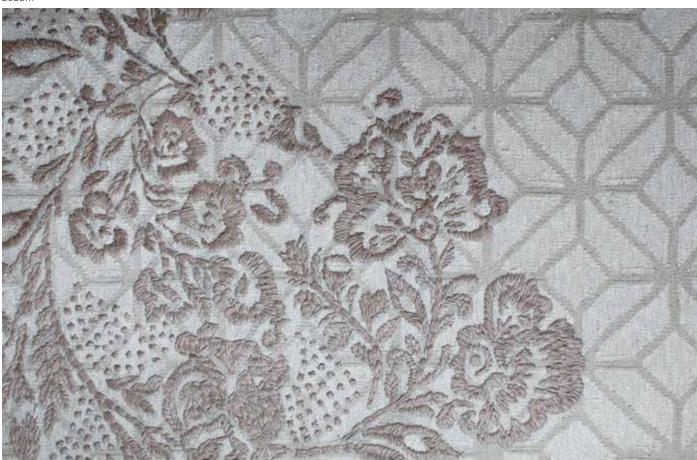

### Origin

Made in India

#### Material

Wool Flatweave with Wool Embroidery

#### Size

Shown as sample size rug

Illium

Hyacinth

Sedum

For custom sizes and colors call 312.828.0400 shiirrugs.com

Full pattern rendering shown as 9x12' rug