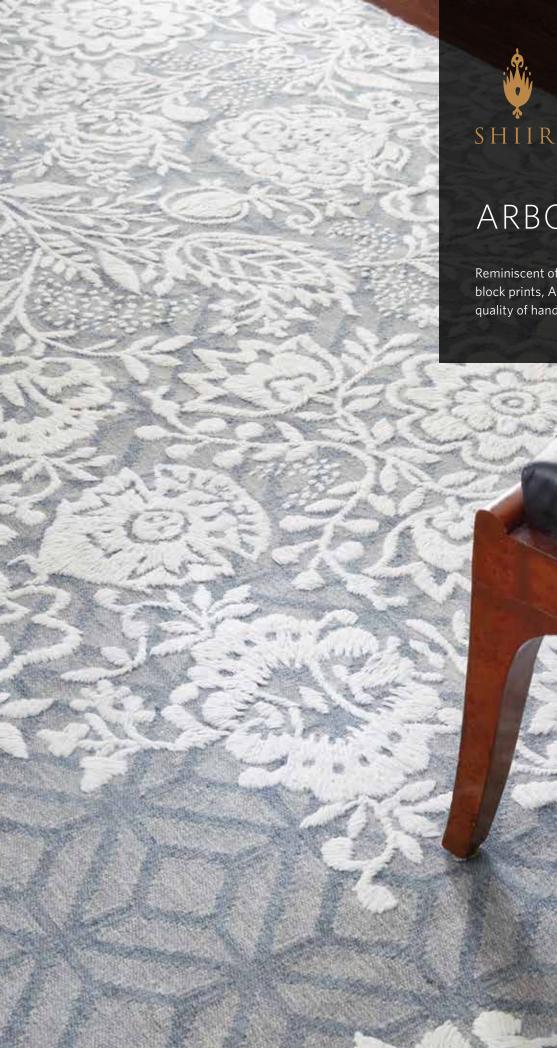

Reminiscent of ancient Japanese wood block prints, Arbor evokes a faded, irregular quality of hand-stamped profusion.

Origin

Made in India

Material Wool Flatweave with Wool Embroidery

Size

Shown as sample size rug

### Origin

Made in India

### Material

Wool Flatweave with Wool Embroidery

### Size

Shown as sample size rug

Illium

Hyacinth