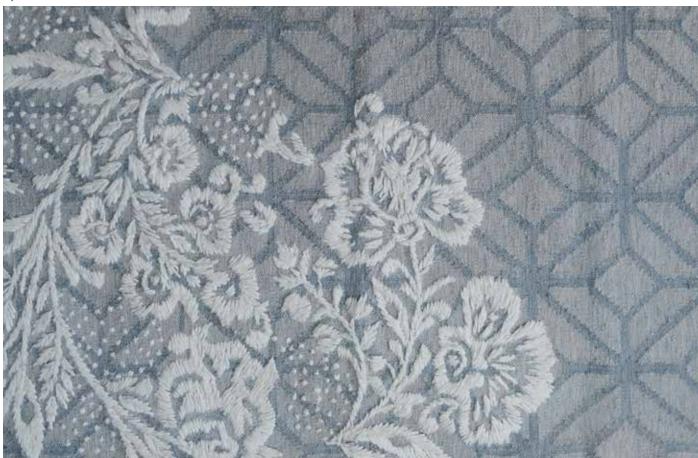

Reminiscent of ancient Japanese wood block prints, Arbor evokes a faded, irregular quality of hand-stamped profusion.

Origin

Made in India

Material Wool Flatweave with Wool Embroidery

Size

Shown as sample size rug

### Origin

Made in India

### Material

Wool Flatweave with Wool Embroidery

### Size

Shown as sample size rug

Illium

Hyacinth