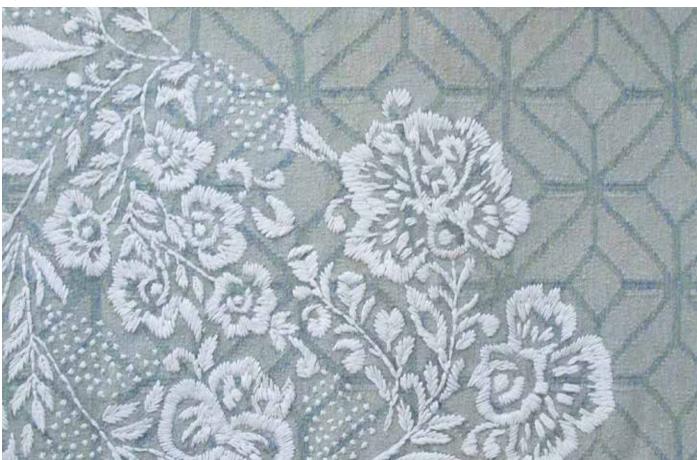

Reminiscent of ancient Japanese wood block prints, Arbor evokes a faded, irregular quality of hand-stamped profusion.

Origin

Made in India

Material Wool Flatweave with Wool Embroidery

Size

Shown as sample size rug

#### Size

Shown as sample size rug

Illium

Hyacinth

Sedum

For custom sizes and colors call 312.828.0400 shiirrugs.com

Full pattern rendering shown as 9x12' rug