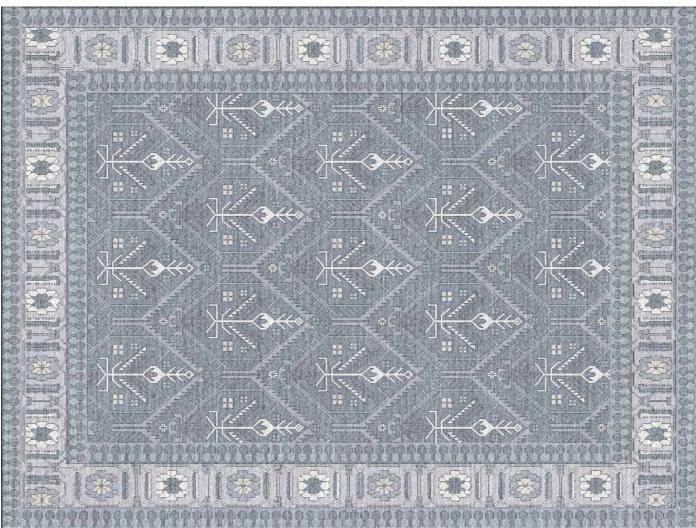

Bordered by primitively rendered organic elements, including rosettes, that balance its medallion-free, geometric field, Bahtia's boundless versatility adapts easily to both traditional and more contemporary interiors.

#### Material

Wool

Size

Shown as sample size rug

Platinum

Zarrine

Altan

#### Material

Wool

Size

Shown as sample size rug

Altan

Zarrine

Platinum

For custom sizes and colors call 312.828.0400 shiirrugs.com

#### Material

Wool

Size Shown as sample size rug

Altan

Platinum

Zarrine

For custom sizes and colors call 312.828.0400 shiirrugs.com

Full pattern rendering shown as 9x12' rug