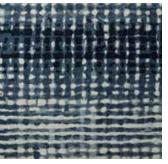

Inspired by an architectural art installation that captivated with a dramatic play of light and dark, shadow and brightness, Ellery diffuses light geometrically. More a variance of density than a strict pattern of plaid, Ellery's impact - quiet or dramatic - is dependent on perspective.

#### Size

Shown as sample size rug

Crispin

Fern

Butterscotch

Origin

Made in India

Material Wool & Nylon