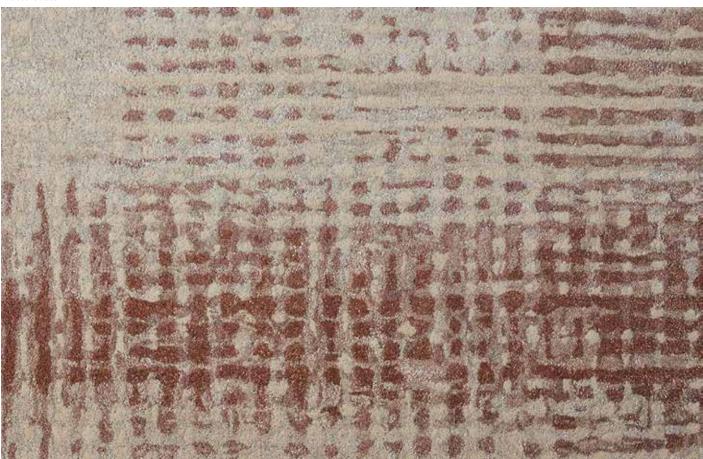

Inspired by an architectural art installation that captivated with a dramatic play of light and dark, shadow and brightness, Ellery diffuses light geometrically. More a variance of density than a strict pattern of plaid, Ellery's impact - quiet or dramatic - is dependent on perspective.

Full pattern rendering shown as 9x12' rug