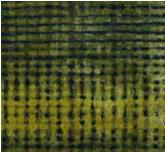

Inspired by an architectural art installation that captivated with a dramatic play of light and dark, shadow and brightness, Ellery diffuses light geometrically. More a variance of density than a strict pattern of plaid, Ellery's impact - quiet or dramatic - is dependent on perspective.

#### Size

Shown as sample size rug

Crispin

Fern

Butterscotch

Origin

Made in India

Material Wool & Nylon