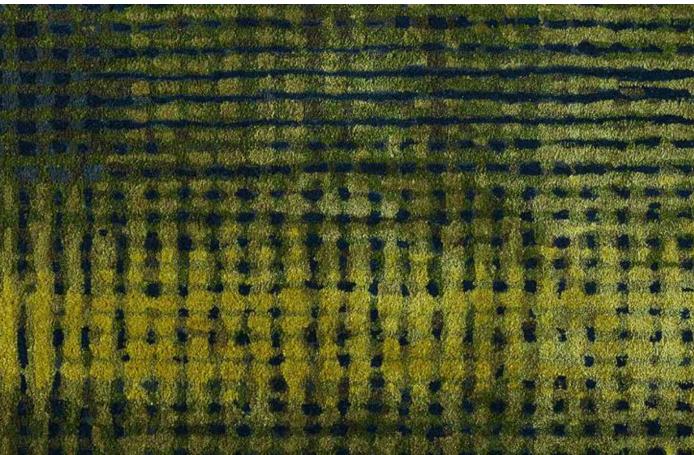

Inspired by an architectural art installation that captivated with a dramatic play of light and dark, shadow and brightness, Ellery diffuses light geometrically. More a variance of density than a strict pattern of plaid, Ellery's impact - quiet or dramatic - is dependent on perspective.

Full pattern rendering shown as 9x12' rug