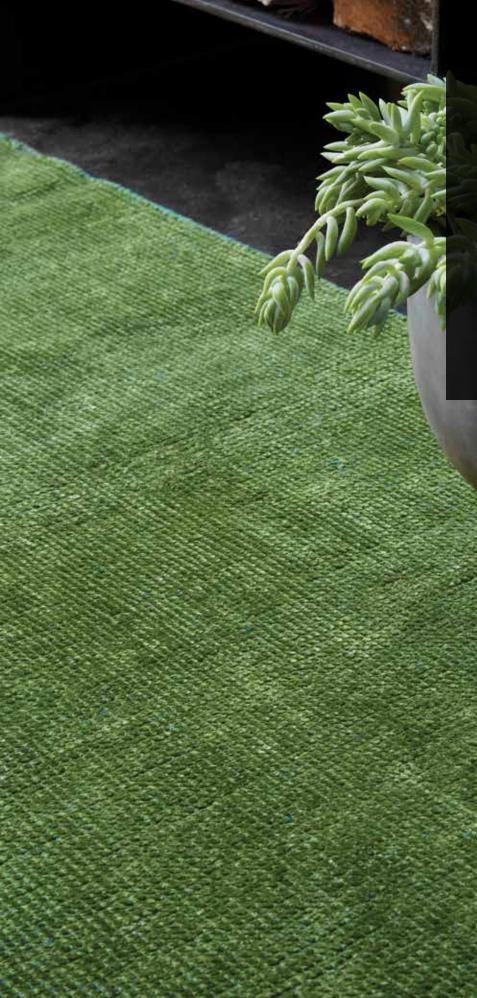

Solidly captivating. That's Maro: a low pile, chunky silk expression of texture unlike any other. Solid, yes. But tonal, thanks to foundation glimpses between shimmering, glossy silk threads.

#### Material

Silk

Size

Shown as sample size rug

Mystic

Verdant

#### Verdant

For custom sizes and colors call 312.828.0400 shiirrugs.com