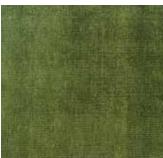

Solidly captivating. That's Maro: a low pile, chunky silk expression of texture unlike any other. Solid, yes. But tonal, thanks to foundation glimpses between shimmering, glossy silk threads.

### Origin

Made in India

#### Material

Silk

Size

Shown as sample size rug



Mystic







#### Cement



### Origin

Made in India

#### Material

Silk

Size

Shown as sample size rug

Cement





Mystic









### Origin

Made in India

#### Material

Silk

Size

Shown as sample size rug



Mystic

Verdant



#### Mushroom





### Origin

Made in India

#### Material

Silk

### Size

Shown as sample size rug

Cement







Mushroom

Verdant









### Origin

Made in India

#### Material

Silk

Size

Shown as sample size rug



Horizon

Mushroom

Mystic





#### Verdant



For custom sizes and colors call 312.828.0400 shiirrugs.com