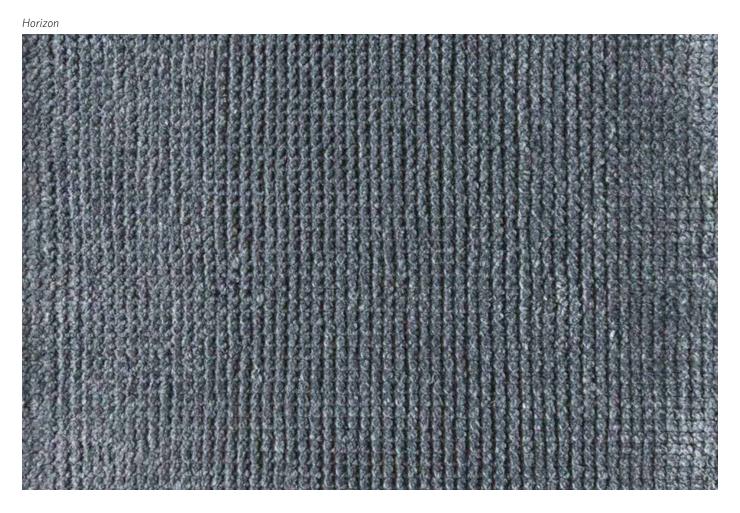

Solidly captivating. That's Maro: a low pile, chunky silk expression of texture unlike any other. Solid, yes. But tonal, thanks to foundation glimpses between shimmering, glossy silk threads.

### Origin

Made in India

#### Material

Silk

Size

Shown as sample size rug



Mystic







#### Cement



### Origin

Made in India

#### Material

Silk

Size

Shown as sample size rug

Cement





Mystic









### Origin

Made in India

#### Material

Silk

Size

Shown as sample size rug



Mystic

Verdant



#### Mushroom





### Origin

Made in India

#### Material

Silk

### Size

Shown as sample size rug

Cement







Mushroom

Verdant









### Origin

Made in India

#### Material

Silk

Size

Shown as sample size rug



Horizon

Mushroom

Mystic





#### Verdant



For custom sizes and colors call 312.828.0400 shiirrugs.com