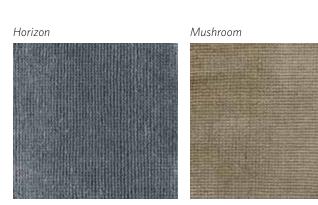

Solidly captivating. That's Maro: a low pile, chunky silk expression of texture unlike any other. Solid, yes. But tonal, thanks to foundation glimpses between shimmering, glossy silk threads.

### Origin

Made in India

#### Material

Silk

Size

Shown as sample size rug



Mystic







#### Cement



### Origin

Made in India

#### Material

Silk

Size

Shown as sample size rug

Cement





Mystic









### Origin

Made in India

#### Material

Silk

Size

Shown as sample size rug



Mystic

Verdant



#### Mushroom





### Origin

Made in India

#### Material

Silk

### Size

Shown as sample size rug

Cement







Mushroom

Verdant









### Origin

Made in India

#### Material

Silk

Size

Shown as sample size rug



Horizon

Mushroom

Mystic





#### Verdant



For custom sizes and colors call 312.828.0400 shiirrugs.com