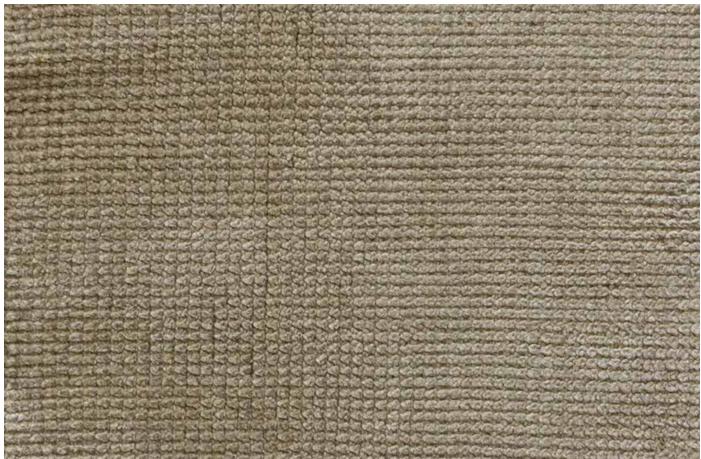

Solidly captivating. That's Maro: a low pile, chunky silk expression of texture unlike any other. Solid, yes. But tonal, thanks to foundation glimpses between shimmering, glossy silk threads.

#### Material

Silk

Size

Shown as sample size rug

Mystic