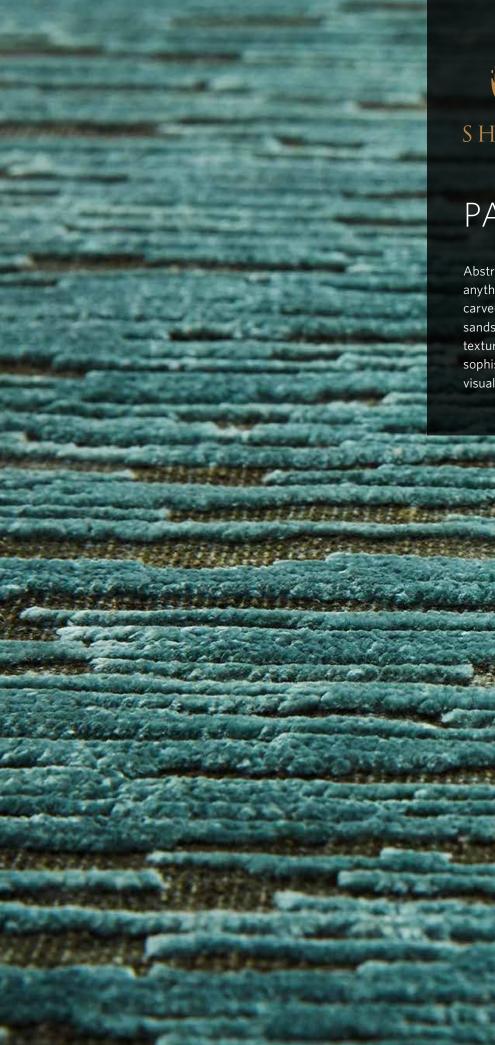

Abstract, without repetition. Simple, yet anything but monotone, and yielding deeply carved texture reminiscent of time-etched sandstone. Ideal for use as either a solid or a texture (or a textural solid!), Palisade offers sophisticated color depth and powerful visual interest - without overpowering.