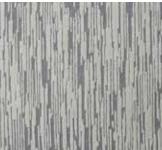

Abstract, without repetition. Simple, yet anything but monotone, and yielding deeply carved texture reminiscent of time-etched sandstone. Ideal for use as either a solid or a texture (or a textural solid!), Palisade offers sophisticated color depth and powerful visual interest - without overpowering.

#### Size

Shown as sample size rug

Citation

Full pattern rendering shown as 9x12' rug