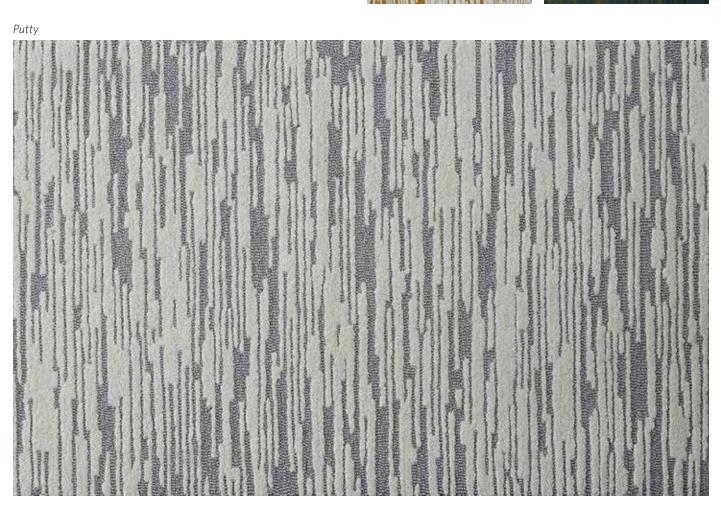

Abstract, without repetition. Simple, yet anything but monotone, and yielding deeply carved texture reminiscent of time-etched sandstone. Ideal for use as either a solid or a texture (or a textural solid!), Palisade offers sophisticated color depth and powerful visual interest - without overpowering.