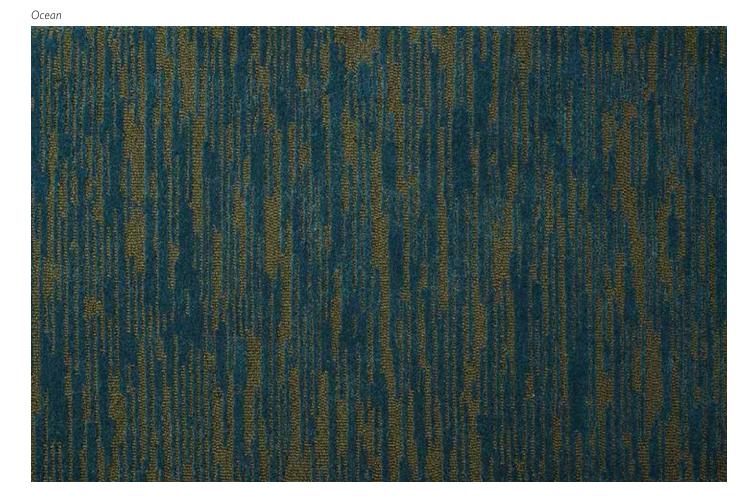

Abstract, without repetition. Simple, yet anything but monotone, and yielding deeply carved texture reminiscent of time-etched sandstone. Ideal for use as either a solid or a texture (or a textural solid!), Palisade offers sophisticated color depth and powerful visual interest - without overpowering.

### Size

Shown as sample size rug

Ocean

| Citation |
|----------|
|          |
|          |
|          |
|          |

For custom sizes and colors call 312.828.0400 shiirrugs.com

Origin

Made in China

Material Wool & Nylon