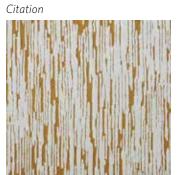

### Size

Shown as sample size rug

Ocean

| Citation |
|----------|
|          |
|          |
|          |
|          |

For custom sizes and colors call 312.828.0400 shiirrugs.com

Origin

Made in China

Material Wool & Nylon

#### Size

Shown as sample size rug

Citation

Full pattern rendering shown as 9x12' rug