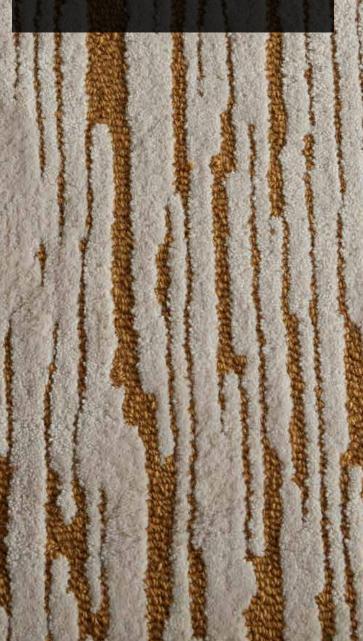

Abstract, without repetition. Simple, yet anything but monotone, and yielding deeply carved texture reminiscent of time-etched sandstone. Ideal for use as either a solid or a texture (or a textural solid!), Palisade offers sophisticated color depth and powerful visual interest - without overpowering.

#### Size

Shown as sample size rug

Citation

Full pattern rendering shown as 9x12' rug