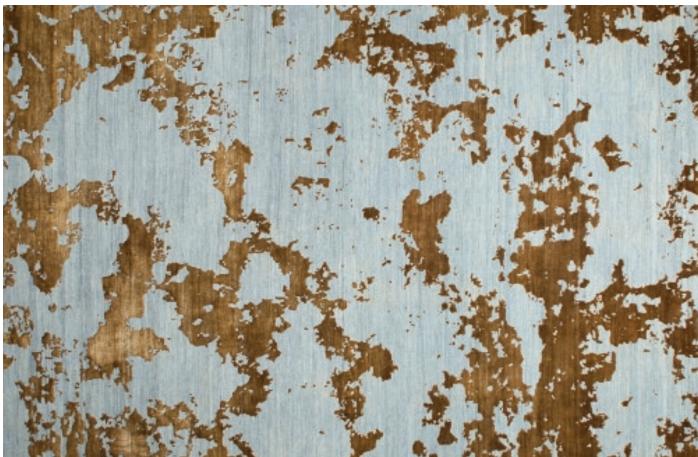

### Origin

Made in India

Material Wool & Silk

Size Shown as sample size rug

Persuasion

Watchet

### Origin

Made in India

Material Wool & Silk

Size Shown as sample size rug Birch

Persuasion

Watchet

### Material Wool & Silk

Size Shown as sample size rug Birch

Peacock

Watchet