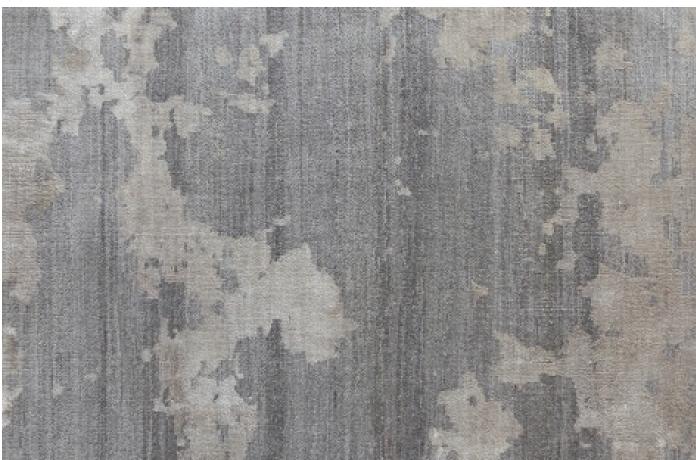

### Material Wool & Silk

Size Shown as sample size rug Birch

Persuasion

Watchet

Lunar

For custom sizes and colors call 312.828.0400 shiirrugs.com

Full pattern rendering shown as 9x12' rug