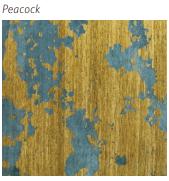

#### Peacock

### Material Wool & Silk

Size Shown as sample size rug Birch

Peacock

Watchet