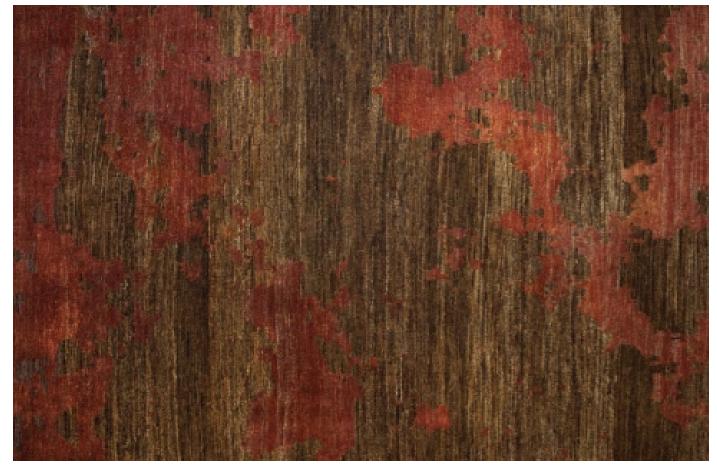

A brick-lined alley. A mosaic of crumbled asphalt. A windowless stretch, inviting the crossing of a threshold. Entry points all, from a place of compression to expansion, and finally, illumination. Where a profusion of richly saturated color, rendered in silk, pirouettes across a field of wool. Passage, indeed.

### Origin

Made in India

Material Wool & Silk

Size Shown as sample size rug







Persuasion





Watchet



#### Birch



For custom sizes and colors call 312.828.0400 shiirrugs.com

### Origin

Made in India

Material Wool & Silk

Size Shown as sample size rug Birch





Persuasion



Peacock



Watchet



#### Cardamom





### Origin

Made in India

### Material Wool & Silk

Size Shown as sample size rug Birch





Persuasion





Watchet



Lunar



For custom sizes and colors call 312.828.0400 shiirrugs.com

### Origin

Made in India

Material Wool & Silk

Size Shown as sample size rug Birch





Persuasion





Watchet



#### Peacock



### Origin

Made in India

### Material Wool & Silk

Size Shown as sample size rug Birch





Peacock





Watchet

#### Persuasion





### Origin

Made in India

Material Wool & Silk

Size Shown as sample size rug Birch





Peacock





Persuasion



Watchet



For custom sizes and colors call 312.828.0400 shiirrugs.com





Full pattern rendering shown as 9x12' rug