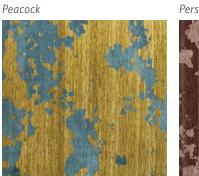

A brick-lined alley. A mosaic of crumbled asphalt. A windowless stretch, inviting the crossing of a threshold. Entry points all, from a place of compression to expansion, and finally, illumination. Where a profusion of richly saturated color, rendered in silk, pirouettes across a field of wool. Passage, indeed.

### Origin

Made in India

Material Wool & Silk

Size Shown as sample size rug







Persuasion





Watchet



#### Birch



For custom sizes and colors call 312.828.0400 shiirrugs.com

### Origin

Made in India

Material Wool & Silk

Size Shown as sample size rug Birch





Persuasion



Peacock



Watchet



#### Cardamom





### Origin

Made in India

### Material Wool & Silk

Size Shown as sample size rug Birch





Persuasion





Watchet



Lunar



For custom sizes and colors call 312.828.0400 shiirrugs.com

### Origin

Made in India

Material Wool & Silk

Size Shown as sample size rug Birch





Persuasion





Watchet



#### Peacock



### Origin

Made in India

### Material Wool & Silk

Size Shown as sample size rug Birch





Peacock





Watchet

#### Persuasion





### Origin

Made in India

Material Wool & Silk

Size Shown as sample size rug Birch





Peacock





P