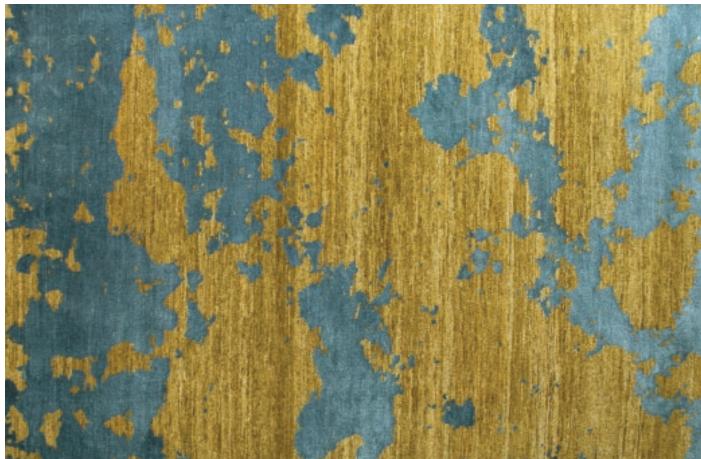

, and finally, illumination. Where a profusion of richly saturated color, rendered in silk, pirouettes across a field of wool. Passage, indeed.

### Origin

Made in India

Material Wool & Silk

Size Shown as sample size rug







Persuasion





Watchet



#### Birch



For custom sizes and colors call 312.828.0400 shiirrugs.com

### Origin

Made in India

Material Wool & Silk

Size Shown as sample size rug Birch





Persuasion



Peacock



Watchet



#### Cardamom





### Origin

Made in India

### Material Wool & Silk

Size Shown as sample size rug Birch





Persuasion





Watchet



Lunar



For custom sizes and colors call 312.828.0400 shiirrugs.com

### Origin

Made in India

Material Wool & Silk

Size Shown as sample size rug Birch





Persuasion





Watchet



#### Peacock



### Origin

Made in India

### Material Wool & Silk

Size Shown as sample size rug Birch





Peacock





Watchet

#### Persuasion





### Origin

Made in India

Material Wool & Silk

Size Shown as sample size rug Birch





Peacock





Persuasion



Watchet



For custom sizes and colors call 312.828.0400 shiirrugs.com





Full pattern rendering shown as 9x12' rug