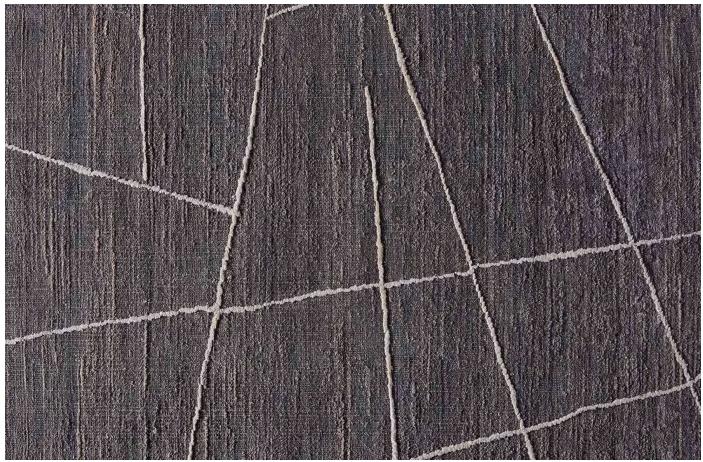

Erratically patterned in the most freeing of ways, the eminently versatile Post is without limitations. Vaguely Mid-century in feel, neither focal points nor furniture placements are hindered by its random design, making Post an excellent foundational choice for almost any space.

### Origin

Made in India

# Material

Wool & Silk

# Quality

Persian Knot

## Size

Shown as sample size rug

#### Pumice







### Collins



For custom sizes and colors call 312.828.0400 shiirrugs.com

### Origin

Made in India

### Material Wool & Silk

Quality

Persian Knot

# Size

Shown as sample size rug

#### Collins



Warm Sugar



### Pumice



For custom sizes and colors call 312.828.0400 shiirrugs.com



### Origin

Made in India

### Material Wool & Silk

Quality Persian Knot

### Size

Shown as sample size rug

#### Collins







Verse



For custom sizes and colors call 312.828.0400 shiirrugs.com



### Origin

Made in India

# Material

Wool & Silk

# Quality

Persian Knot

# Size

Shown as sample size rug

#### Collins

Pumice







### Warm Sugar









Full pattern rendering shown as 9x12' rug