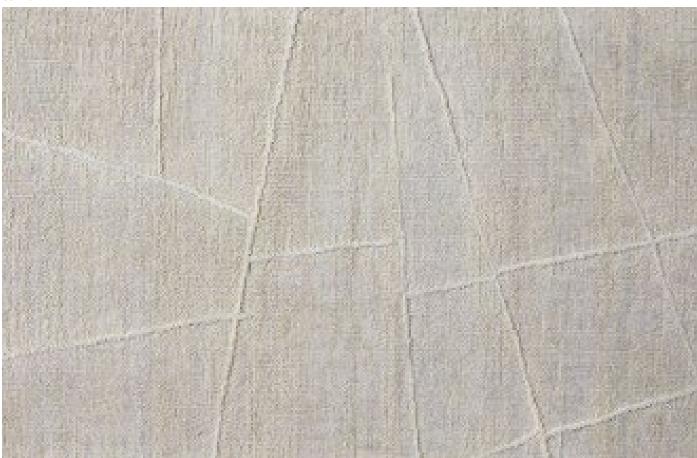

Erratically patterned in the most freeing of ways, the eminently versatile Post is without limitations. Vaguely Mid-century in feel, neither focal points nor furniture placements are hindered by its random design, making Post an excellent foundational choice for almost any space.

### Origin

Made in India

# Material

Wool & Silk

# Quality

Persian Knot

## Size

Shown as sample size rug

#### Pumice







### Collins



For custom sizes and colors call 312.828.0400 shiirrugs.com

### Origin

Made in India

### Material Wool & Silk

Quality

Persian Knot

# Size

Shown as sample size rug

#### Collins



Warm Sugar



### Pumice



For custom sizes and colors call 312.828.0400 shiirrugs.com



### Origin

Made in India

### Material Wool & Silk

Quality Persian Knot

### Size

Shown as sample size rug

#### Collins







Verse



For custom sizes and colors call 312.828.0400 shiirrugs.com



### Origin

Made in India

# Material

Wool & Silk

# Quality

Persian Knot

# Size

Shown as sample size rug

#### Collins

Pumice







### Warm Sugar









Full pattern rendering shown as 9x12' rug