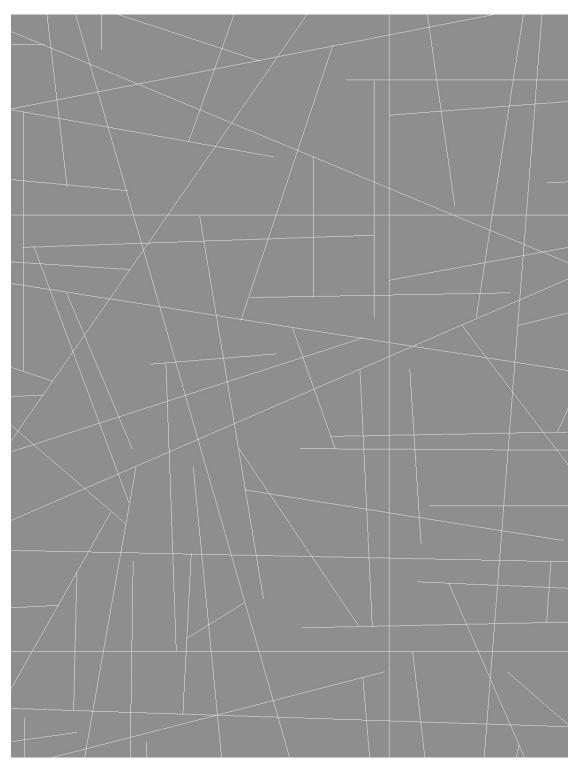

any space.

### Origin

Made in India

# Material

Wool & Silk

# Quality

Persian Knot

## Size

Shown as sample size rug

#### Pumice







### Collins



For custom sizes and colors call 312.828.0400 shiirrugs.com

### Origin

Made in India

### Material Wool & Silk

Quality

Persian Knot

# Size

Shown as sample size rug

#### Collins



Warm Sugar



### Pumice



For custom sizes and colors call 312.828.0400 shiirrugs.com



### Origin

Made in India

### Material Wool & Silk

Quality Persian Knot

### Size

Shown as sample size rug

#### Collins







Verse



For custom sizes and colors call 312.828.0400 shiirrugs.com



### Origin

Made in India

# Material

Wool & Silk

# Quality

Persian Knot

# Size

Shown as sample size rug

#### Collins

Pumice







### Warm Sugar









Full pattern rendering shown as 9x12' rug