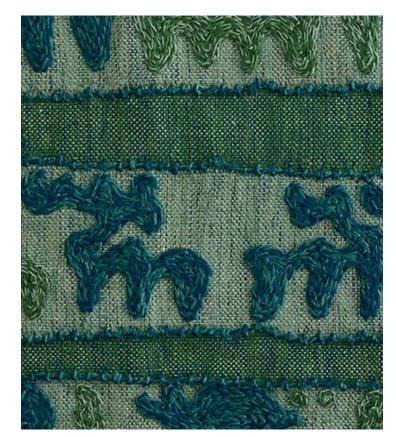

## SERENA

PLEIN AIR COLLECTION
PET

Edged in seed stitching,
Serena's snakeskin-inspired
hand-embroidery is
juxtaposed against vertical
striping for a walk on the
elegantly wild side of a
decorative journey.

SERENA, COLORWAYS SHIIRRUGS.com

Serena, Placid

Serena, Timmeny

Serena, Grove Serena, Harlan