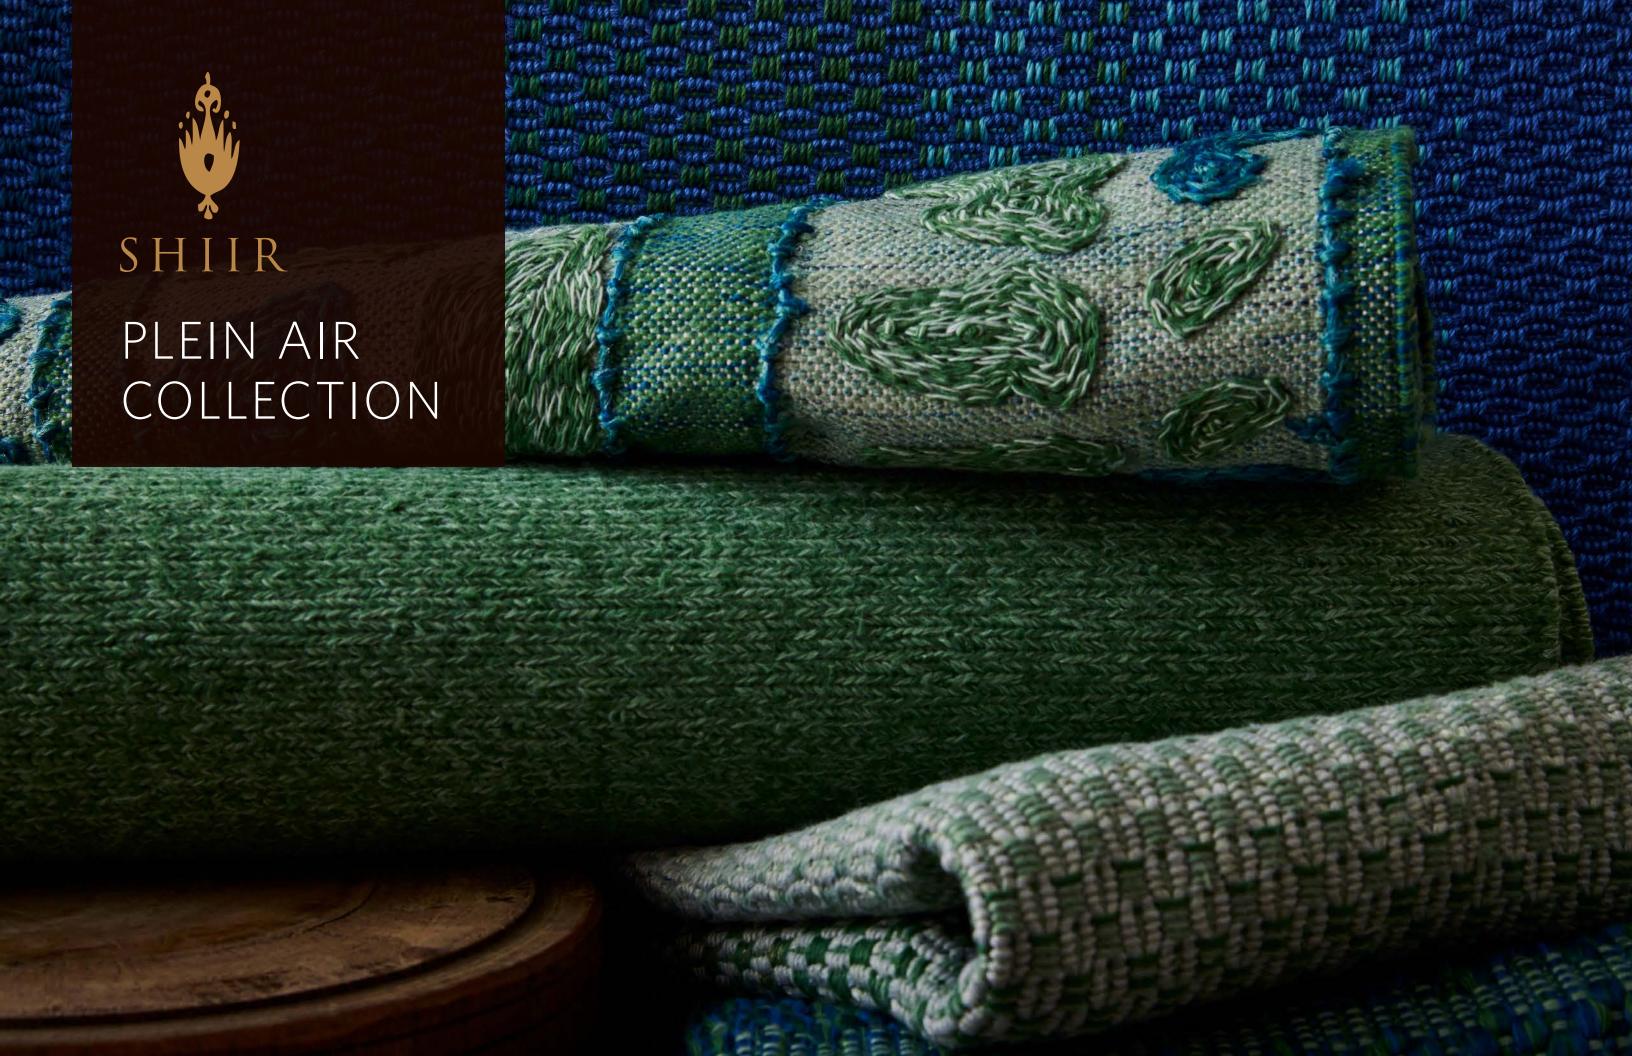

#### PERFORMANCE REIMAGINED

Uncommonly sophisticated hand-knotted rugs that are beautifully at ease both indoors and out, SHIIR's Plein Air Collection distinguishes residential and commercial projects with wondrous colorations, complex patterns, and tactile extravagance. Think: exquisite hand embroidery. Finely hand-stitched pattern accents. Richly heathered solids. And satisfyingly hefty flat weaves. All hand-crafted of sustainably sourced PET fiber. All with the ability to resist the elements, fading, stains – and life. And all designed to invite layering with the rest of our rugs, whether within a room or throughout a home. Now more than ever, there's a luxurious SHIIR rug perfectly suited to your every need – regardless of where you need it.

# KETT PA

PLEIN AIR COLLECTION
PET

A loopy background, a chain-stitched plaid Flatwoven texture, modern technique Performance-hardy and all wow. KETT PA, COLORWAYS

Kett PA, Bevel Kett PA, Bluebell Kett PA, Cedar Kett PA, Latch

Kett PA, Purr

Kett PA, Thistle

13