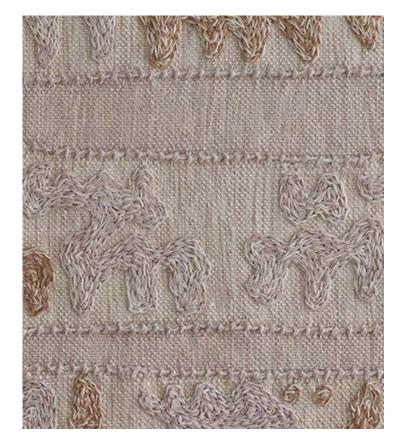

## SERENA

PLEIN AIR COLLECTION
PET

Edged in seed stitching,
Serena's snakeskin-inspired
hand-embroidery is
juxtaposed against vertical
striping for a walk on the
elegantly wild side of a
decorative journey.

SERENA, COLORWAYS SHIIRRUGS.com

Serena, Placid

Serena, Timmeny

Serena, Grove Serena, Harlan