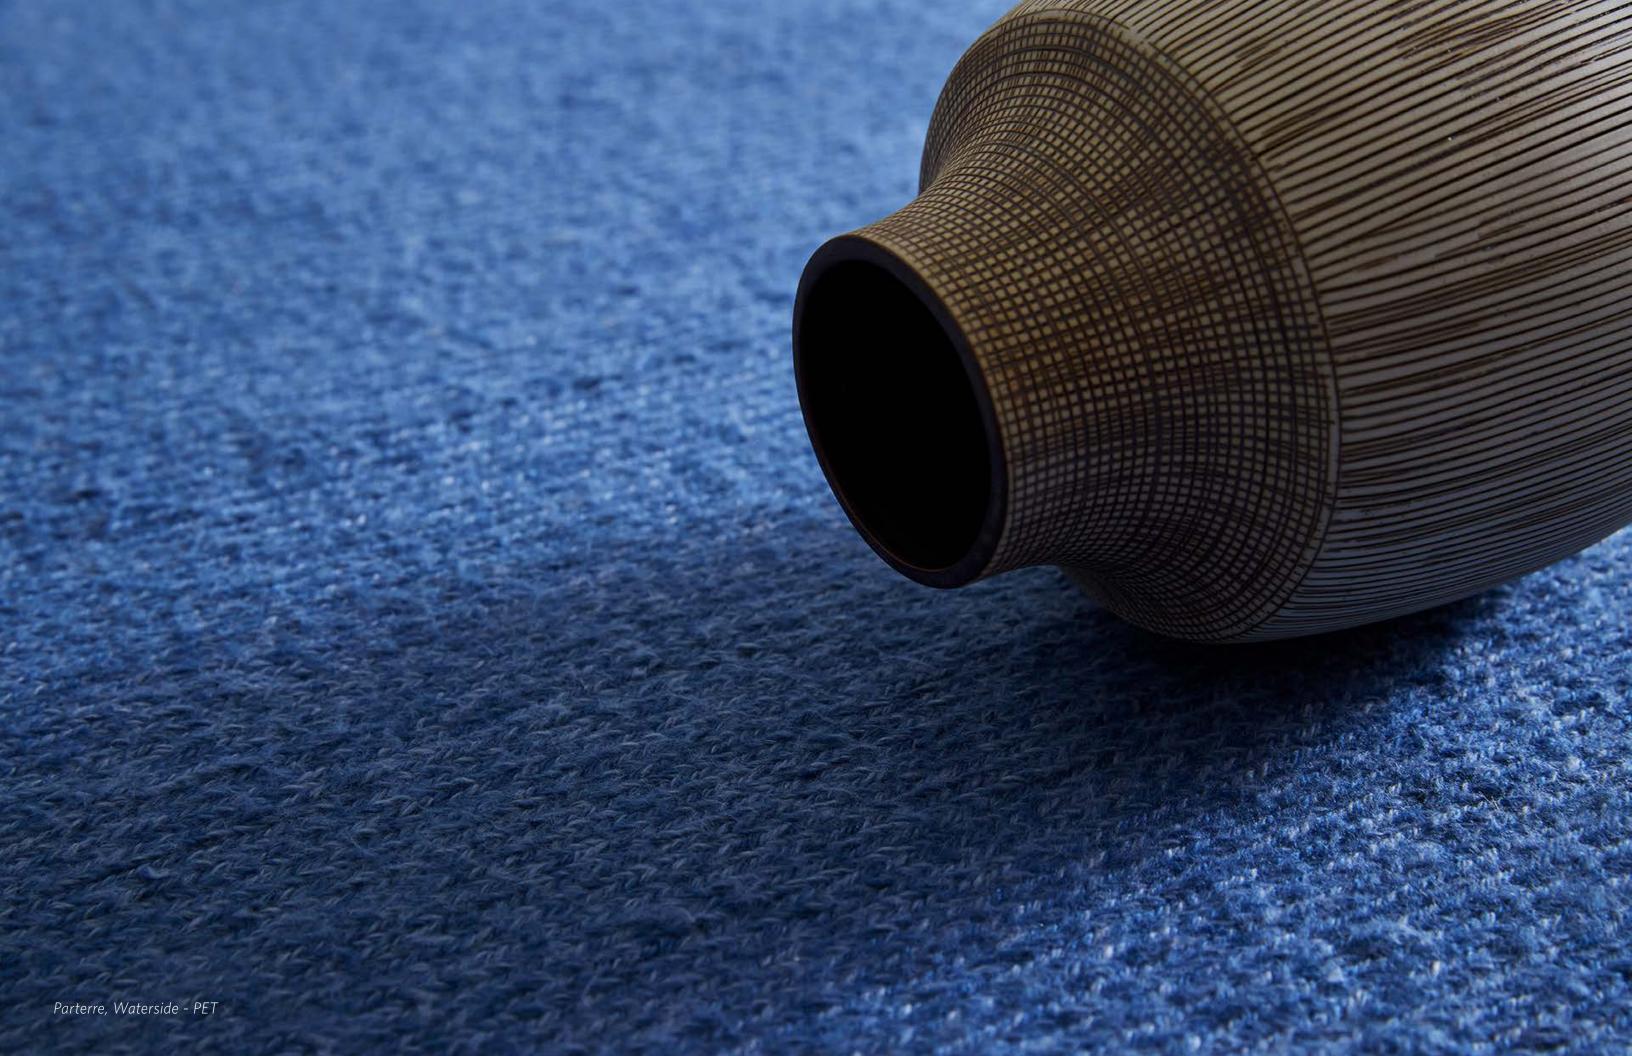

#### PARTERRE

PLEIN AIR COLLECTION
PET

A solid, yes. Yet unexpectedly nuanced. Textured Soumak-style depth and dimension – courtesy of loop-stitched flatwoven surface embellishment – and heathered yarns make it so. SHIIR makes it distinctive.