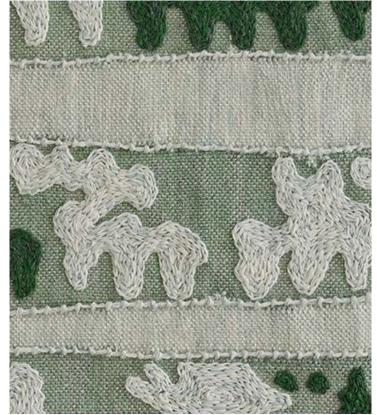

## SERENA

PLEIN AIR COLLECTION
PET

Edged in seed stitching,
Serena's snakeskin-inspired
hand-embroidery is
juxtaposed against vertical
striping for a walk on the
elegantly wild side of a
decorative journey.

SERENA, COLORWAYS SHIIRRUGS.com

Serena, Placid

Serena, Timmeny

Serena, Grove Serena, Harlan