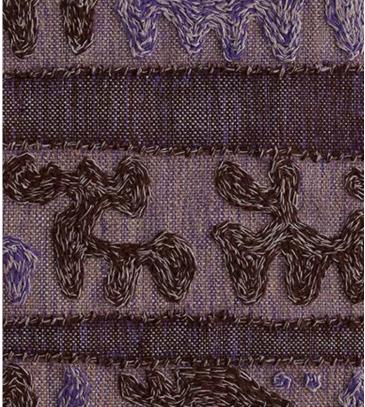

## MARLOW

PLEIN AIR COLLECTION
PET

A traditional flame stitch design, updated in the abstract and freshly mottled with color for an all-new interpretation of an age-old classic.

MARLOW, COLORWAYS

SHIIRRUGS.com

Marlow, Agave Marlow, Azuline

Marlow, Rivet

Marlow, Cork Marlow, Lill

Marlow, Surf

16