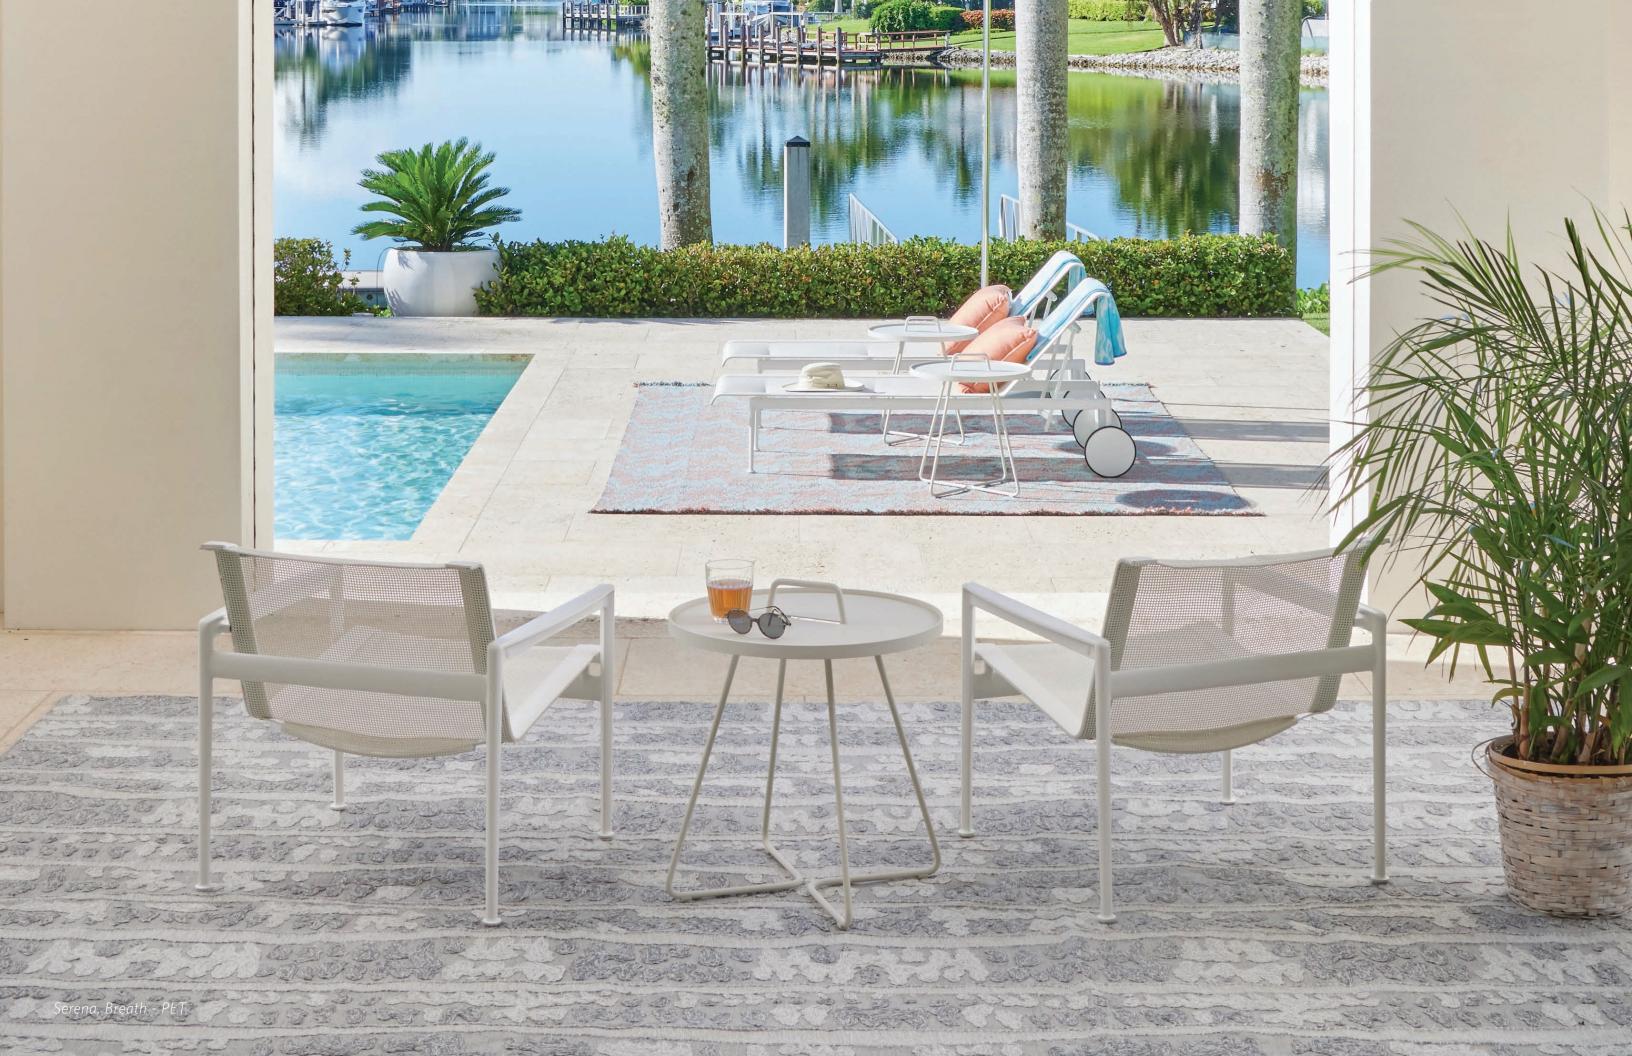

#### PERFORMANCE REIMAGINED

Uncommonly sophisticated hand-knotted rugs that are beautifully at ease both indoors and out, SHIIR's Plein Air Collection distinguishes residential and commercial projects with wondrous colorations, complex patterns, and tactile extravagance. Think: exquisite hand embroidery. Finely hand-stitched pattern accents. Richly heathered solids. And satisfyingly hefty flat weaves. All hand-crafted of sustainably sourced PET fiber. All with the ability to resist the elements, fading, stains – and life. And all designed to invite layering with the rest of our rugs, whether within a room or throughout a home. Now more than ever, there's a luxurious SHIIR rug perfectly suited to your every need – regardless of where you need it.