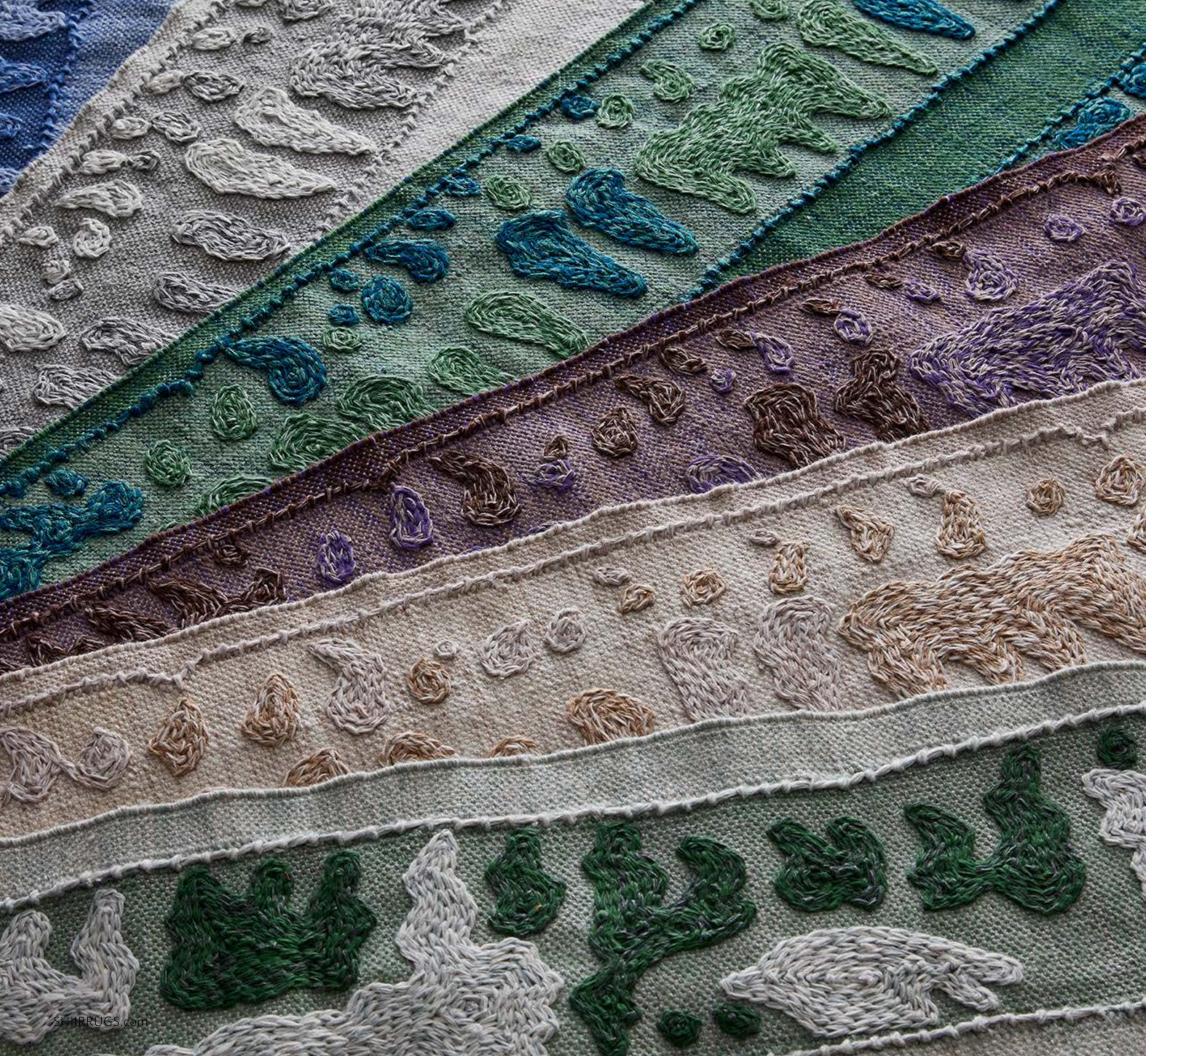

## SERENA

PLEIN AIR COLLECTION
PET

Edged in seed stitching,
Serena's snakeskin-inspired
hand-embroidery is
juxtaposed against vertical
striping for a walk on the
elegantly wild side of a
decorative journey.

SERENA, COLORWAYS SHIIRRUGS.com

Serena, Placid

Serena, Timmeny

Serena, Grove Serena, Harlan