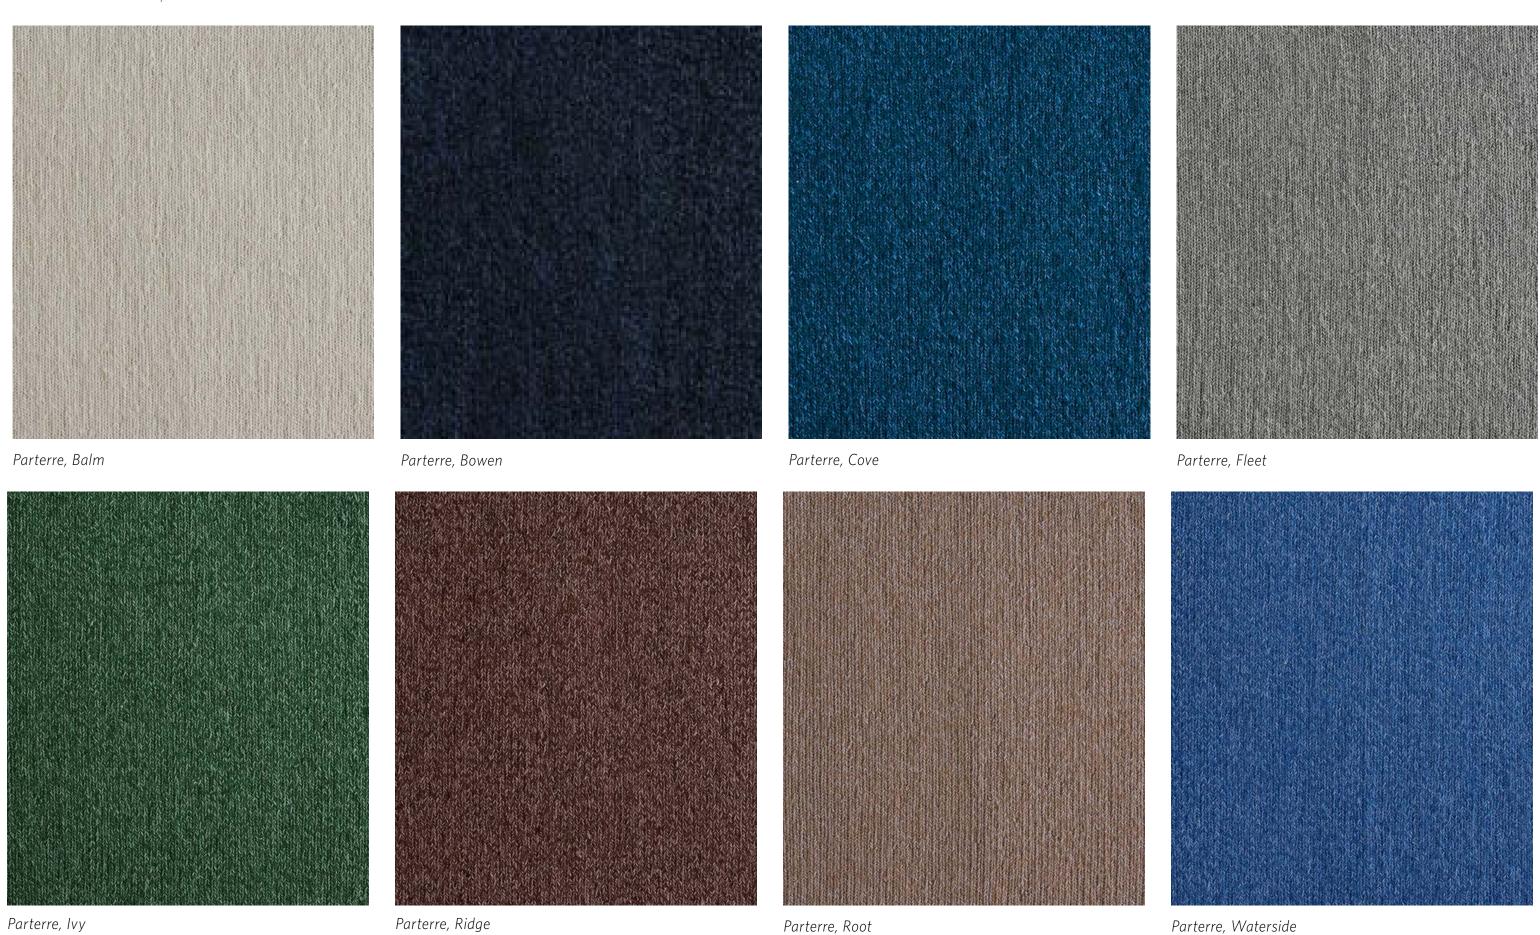

#### PARTERRE

PLEIN AIR COLLECTION
PET

A solid, yes. Yet unexpectedly nuanced. Textured Soumak-style depth and dimension – courtesy of loop-stitched flatwoven surface embellishment – and heathered yarns make it so. SHIIR makes it distinctive.