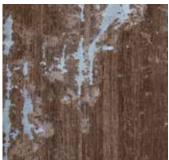

Feet pounding pavement, horns blaring, crowds rushing, pulsing, surging forward. And everywhere, inspiration, as a glimpse of brass - scuffed, mottled, aged with patina - spied, day after day, sweeping across concrete in the urban jungle, informs this deeply saturated rug in all its glorious color.

ann Mada

Origin

Made in India

Material

Wool & Silk

Size

Shown as 9x12' rug

Weathered