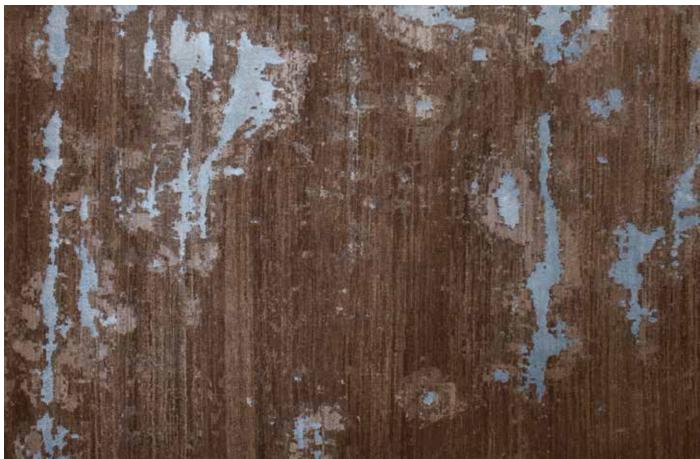

Feet pounding pavement, horns blaring, crowds rushing, pulsing, surging forward. And everywhere, inspiration, as a glimpse of brass - scuffed, mottled, aged with patina - spied, day after day, sweeping across concrete in the urban jungle, informs this deeply saturated rug in all its glorious color.

ann Mada

Origin

Made in India

Material

Wool & Silk

Size

Shown as 9x12' rug

Weathered

Weathered

Full pattern rendering shown as 9x12' rug