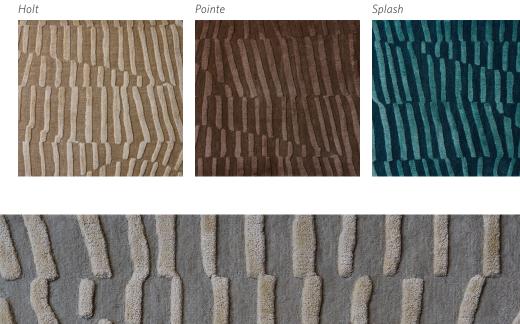

A riddle, a solution, a revelation – and a pattern born of an exquisite trio of factors. Wool and silk, high and low, a limit of two colors: what could they yield? This was our preoccupation, as we conceived the possibilities. At last, we settled on high pile silk and hand-carved wool to achieve oxidized-like impact with fluff, sheen, and inspired color pairings.

#### Origin

Made in India

Material Pashmina & Silk

#### Size

Shown as sample size rug



Pointe

Splash

#### Origin

Made in India

Material Pashmina & Silk

#### Size

Shown as sample size rug



#### Peppercorn



For custom sizes and colors call 312.828.0400 shiirrugs.com



#### Origin

Made in India

Material Pashmina & Silk

#### Size

Shown as sample size rug



Pointe





#### Origin

Made in India

### Material

Pashmina & Silk

#### Size

Shown as sample size rug



#### Splash







Full pattern rendering shown as 9x12' rug