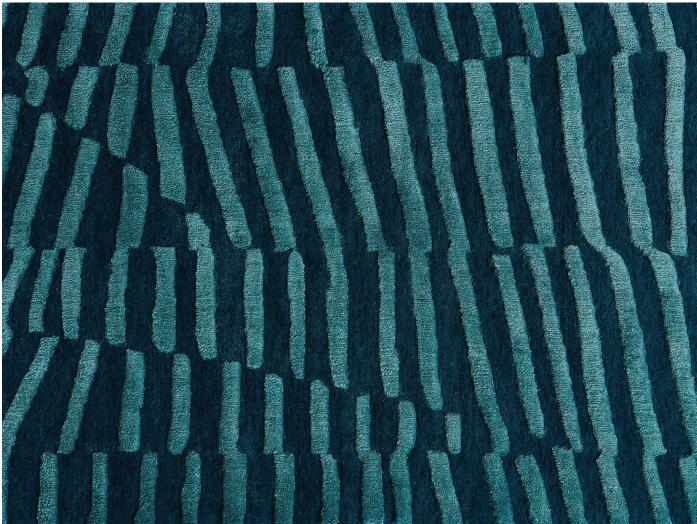

A riddle, a solution, a revelation – and a pattern born of an exquisite trio of factors. Wool and silk, high and low, a limit of two colors: what could they yield? This was our preoccupation, as we conceived the possibilities. At last, we settled on high pile silk and hand-carved wool to achieve oxidized-like impact with fluff, sheen, and inspired color pairings.

#### Size

Shown as sample size rug

Pointe

Splash