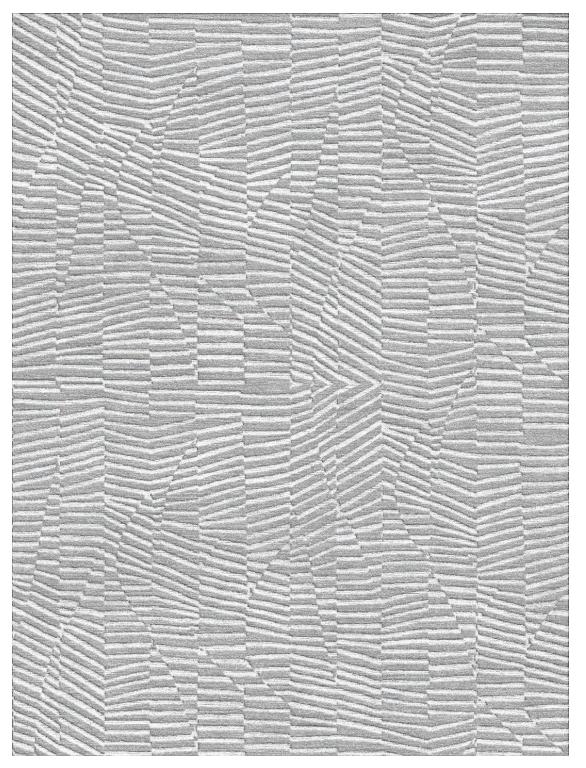

trio of factors. Wool and silk, high and low, a limit of two colors: what could they yield? This was our preoccupation, as we conceived the possibilities. At last, we settled on high pile silk and hand-carved wool to achieve oxidized-like impact with fluff, sheen, and inspired color pairings.

#### Origin

Made in India

Material Pashmina & Silk

#### Size

Shown as sample size rug



Pointe

Splash

#### Origin

Made in India

Material Pashmina & Silk

#### Size

Shown as sample size rug



#### Peppercorn



For custom sizes and colors call 312.828.0400 shiirrugs.com



#### Origin

Made in India

Material Pashmina & Silk

#### Size

Shown as sample size rug



Pointe





#### Origin

Made in India

### Material

Pashmina & Silk

#### Size

Shown as sample size rug



#### Splash







Full pattern rendering shown as 9x12' rug