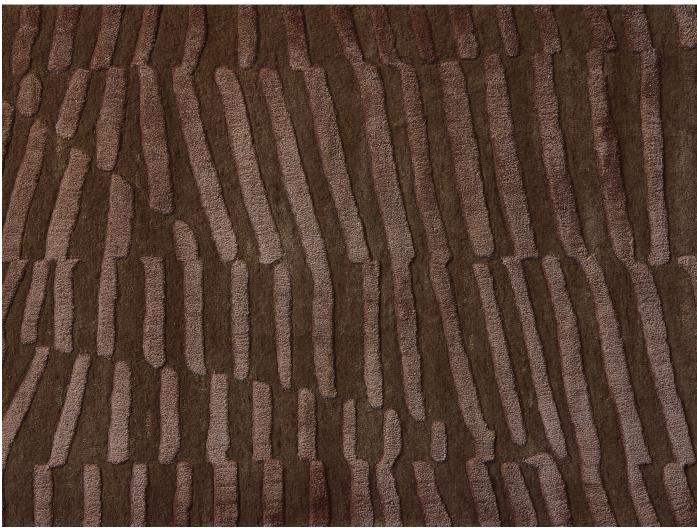

A riddle, a solution, a revelation – and a pattern born of an exquisite trio of factors. Wool and silk, high and low, a limit of two colors: what could they yield? This was our preoccupation, as we conceived the possibilities. At last, we settled on high pile silk and hand-carved wool to achieve oxidized-like impact with fluff, sheen, and inspired color pairings.

#### Origin

Made in India

Material Pashmina & Silk

#### Size

Shown as sample size rug

Pointe