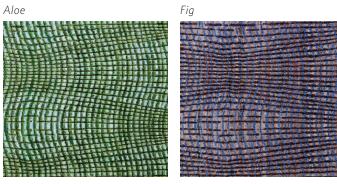

# Ŵ

Fig

Straw

Moyer

Silverado

#### Winwood

Aloe

### Origin

Made in India

Material Polyester (PET)

Size Shown as sample size rug

Aloe

Moyer

Silverado

Straw

Winwood

Fig

| n an ann an an an an an an ann ann an an |
|------------------------------------------|
|                                          |
|                                          |
|                                          |
|                                          |
|                                          |
|                                          |
|                                          |
|                                          |
|                                          |

#### Origin

Made in India

Material Polyester (PET)

Size Shown as sample size rug

Aloe

Straw

Fig

Silverado

### Origin

Made in India

Material Polyester (PET)

Size Shown as sample size rug

Aloe

Fig

Silverado

Straw