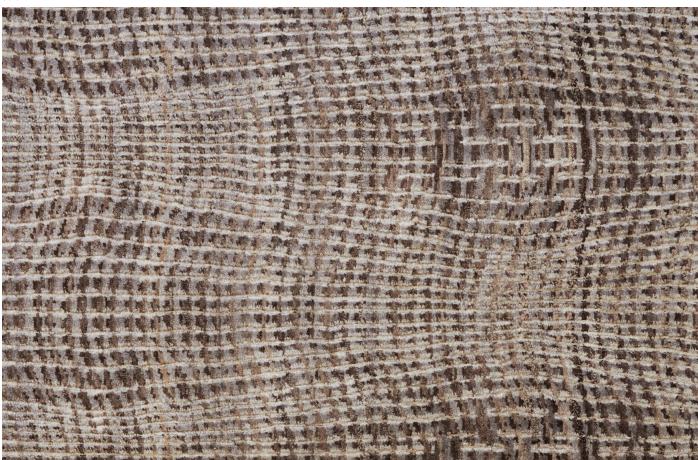

Like undulating hills, Colline's transitional diamond design ebbs and flows, rises and falls, grounds and enchants with cut pile and loops.

#### Winwood

Full pattern rendering shown as 9x12' rug