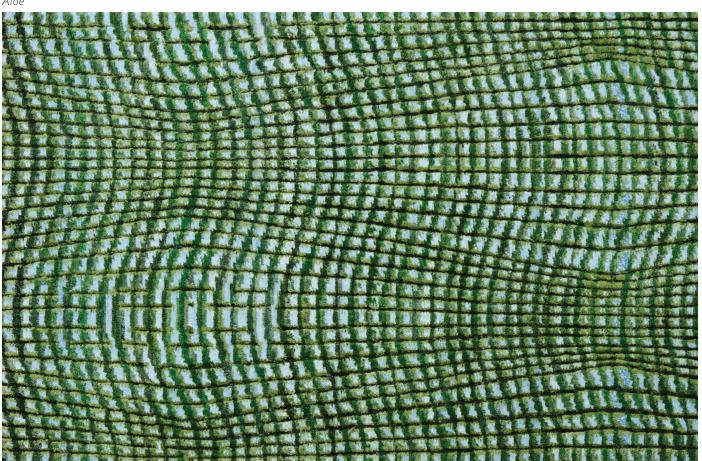

Like undulating hills, Colline's transitional diamond design ebbs and flows, rises and falls, grounds and enchants with cut pile and loops.

### Origin

Made in India

Material Polyester (PET)

Size Shown as sample size rug

# Ŵ

Fig

Straw

Moyer



Silverado

#### Winwood



Aloe



### Origin

Made in India

Material Polyester (PET)

Size Shown as sample size rug



Aloe

Moyer



Silverado

Straw



Winwood



Fig

| n an ann an an an an an an ann ann an an |
|------------------------------------------|
|                                          |
|                                          |
|                                          |
|                                          |
|                                          |
|                                          |
|                                          |
|                                          |
|                                          |

#### Origin

Made in India

Material Polyester (PET)

Size Shown as sample size rug



Aloe

Straw

Fig



Silverado

#### Winwood



Moyer



### Origin

Made in In