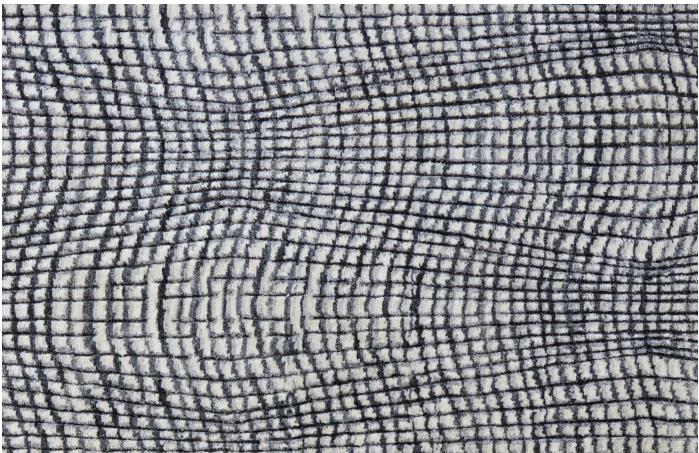

Like undulating hills, Colline's transitional diamond design ebbs and flows, rises and falls, grounds and enchants with cut pile and loops.

#### Winwood

Full pattern rendering shown as 9x12' rug