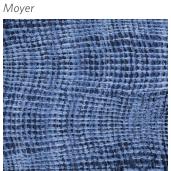

# Ŵ

Fig

Straw

Moyer

Silverado

### Origin

Made in India

Material Polyester (PET)

Size Shown as sample size rug

Aloe

Moyer

Silverado

Straw

#### Origin

Made in India

Material Polyester (PET)

Size Shown as sample size rug

Aloe

Straw

Fig

Silverado

#### Winwood

Moyer

#### Origin

Made in India

Material Polyester (PET)

Size Shown as sample size rug

Moyer

Silverado