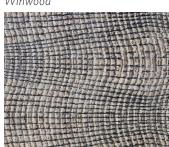

#### Winwood

Aloe

Winwood

Fig

| n an ann an an an an an an ann ann an an |
|------------------------------------------|
|                                          |
|                                          |
|                                          |
|                                          |
|                                          |
|                                          |
|                                          |
|                                          |
|                                          |

#### Winwood

Moyer

### Origin

Made in India

Material Polyester (PET)

Size Shown as sample size rug

Straw

Winwood

#### Winwood

Straw

For custom sizes and colors call 312.828.0400 shiirrugs.com

#### Winwood

Full pattern rendering shown as 9x12' rug