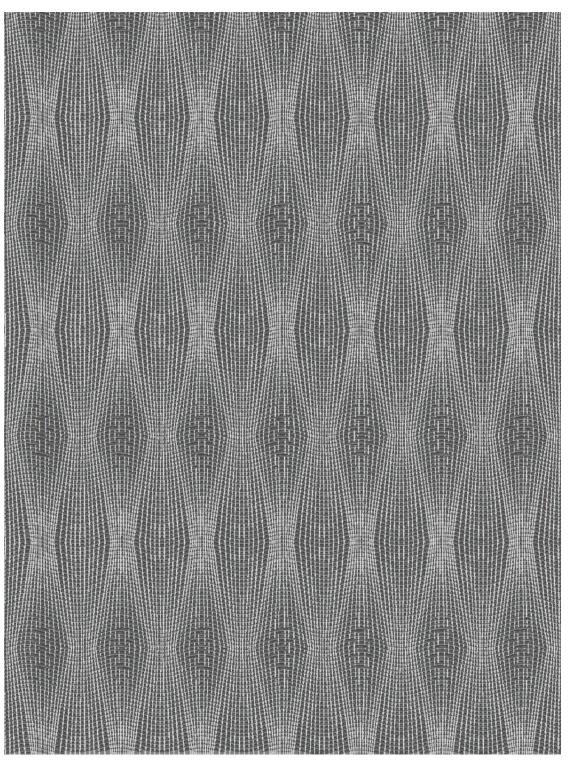

|
|                                          |
|                                          |
|                                          |
|                                          |

#### Origin

Made in India

Material Polyester (PET)

Size Shown as sample size rug



Aloe

Straw

Fig



Silverado

#### Winwood



Moyer



### Origin

Made in India

Material Polyester (PET)

Size Shown as sample size rug







Straw

Winwood





#### Silverado



#### Origin

Made in India

Material Polyester (PET)

Size Shown as sample size rug

Moyer





Silverado

#### Winwood



Straw



For custom sizes and colors call 312.828.0400 shiirrugs.com



### Origin

Made in India

Material Polyester (PET)

Size Shown as sample size rug



Aloe



Fig

Silverado

Straw





#### Winwood







Full pattern rendering shown as 9x12' rug