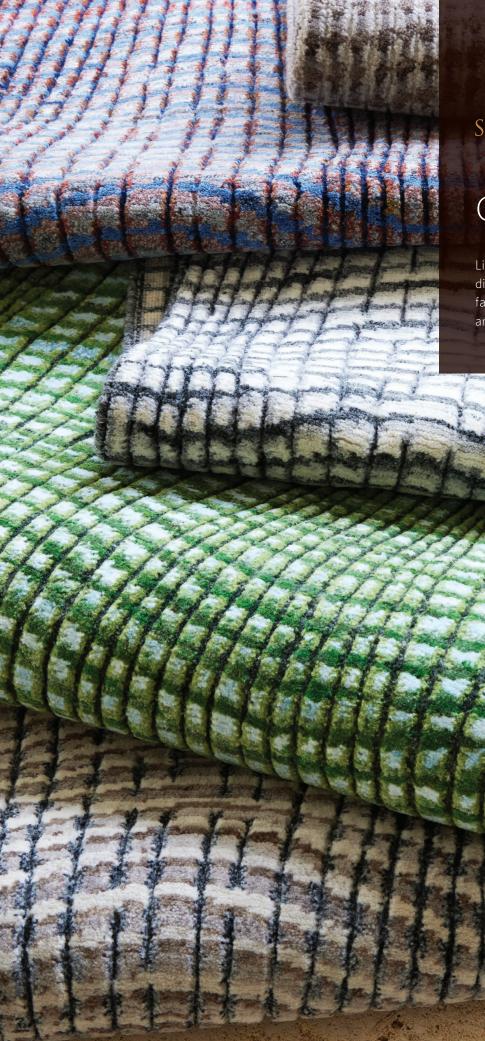

Like undulating hills, Colline's transitional diamond design ebbs and flows, rises and falls, grounds and enchants with cut pile and loops.

### Origin

Made in India

Material Polyester (PET)

Size Shown as sample size rug