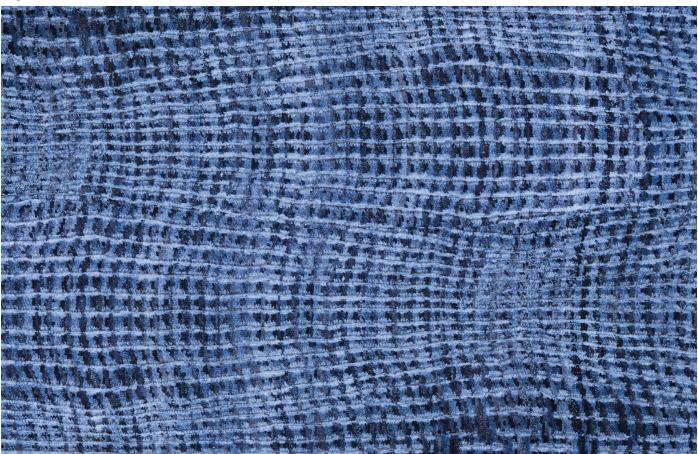

#### Winwood



Aloe



### Origin

Made in India

Material Polyester (PET)

Size Shown as sample size rug



Aloe

Moyer



Silverado

Straw



Winwood



Fig

| n an ann an an an an an an ann ann an an |
|------------------------------------------|
|                                          |
|                                          |
|                                          |
|                                          |
|                                          |
|                                          |
|                                          |
|                                          |
|                                          |

#### Origin

Made in India

Material Polyester (PET)

Size Shown as sample size rug



Aloe

Straw

Fig



Silverado

#### Winwood



Moyer



### Origin

Made in India

Material Polyester (PET)

Size Shown as sample size rug







Straw

Winwood





#### Silverado



#### Origin

Made in India

Material Polyester (PET)

Size Shown as sample size rug

Moyer





Silverado

#### Winwood



Straw



For custom sizes and colors call 312.828.0400 shiirrugs.com



### Origin

Made in India

Material Polyester (PET)

Size Shown as sample size rug



Aloe



Fig

Silverado

Straw





#### Winwood







Full pattern rendering shown as 9x12' rug