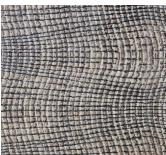

Like undulating hills, Colline's transitional diamond design ebbs and flows, rises and falls, grounds and enchants with cut pile and loops.

#### Winwood

Full pattern rendering shown as 9x12' rug