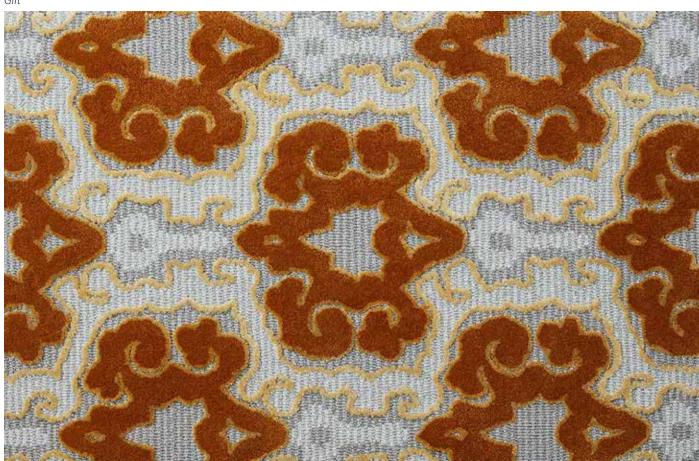

## DAMASCUS HT

Ever artisanal, ever inventive, Damascus in its hand-tufted iteration is born of the ingenious technique displayed in its hand-knotted cousin. Richly patterned, it blends the impact of high and low in the ultimate marriage of commercial grade, yet nuanced, design.

## DAMASCUS HT

Origin

Made in China

Material Wool & Nylon

Quality Hand Tufted

Size Shown as sample size rug



Macaroon



Gilt



For custom sizes and colors call 312.828.0400 shiirrugs.com

©2018- 2020 SHIIR RUGS. ALL RIGHTS RESERVED.

## DAMASCUS HT

Origin

Made in China

Material Wool & Nylon

Quality Hand Tufted

Size Shown as sample size rug



Gilt





For custom sizes and colors call 312.828.0400 shiirrugs.com

## DAMASCUS HT





Full pattern rendering shown as 9x12' rug