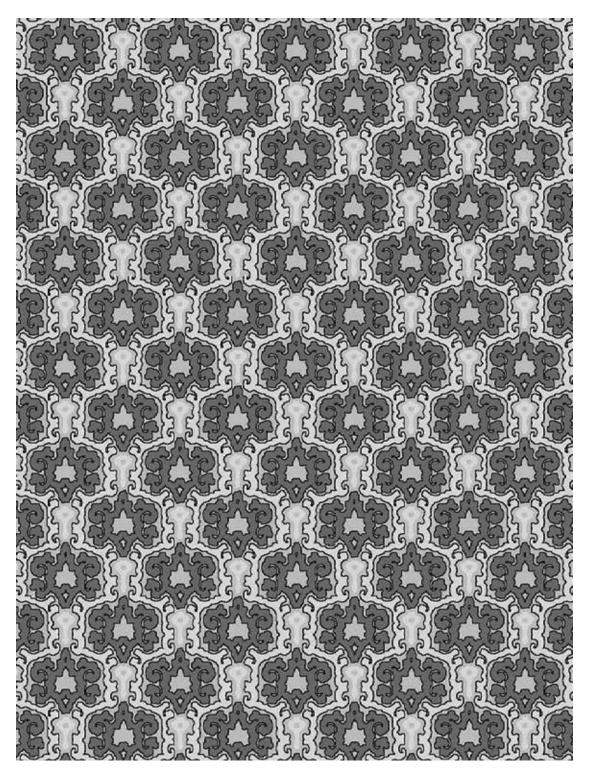

## DAMASCUS HT

Ever artisanal, ever inventive, Damascus in its hand-tufted iteration is born of the ingenious technique displayed in its hand-knotted cousin. Richly patterned, it blends the impact of high and low in the ultimate marriage of commercial grade, yet nuanced, design.

## DAMASCUS HT

Origin

Made in China

Material Wool & Nylon

Quality Hand Tufted

Size Shown as sample size rug



Macaroon



Gilt



For custom sizes and colors call 312.828.0400 shiirrugs.com

©2018- 2020 SHIIR RUGS. ALL RIGHTS RESERVED.

## DAMASCUS HT

Origin

Made in China

Material Wool & Nylon

Quality Hand Tufted

Size Shown as sample size rug



Gilt





For custom sizes and colors call 312.828.0400 shiirrugs.com

## DAMASCUS HT





Full pattern rendering shown as 9x12' rug