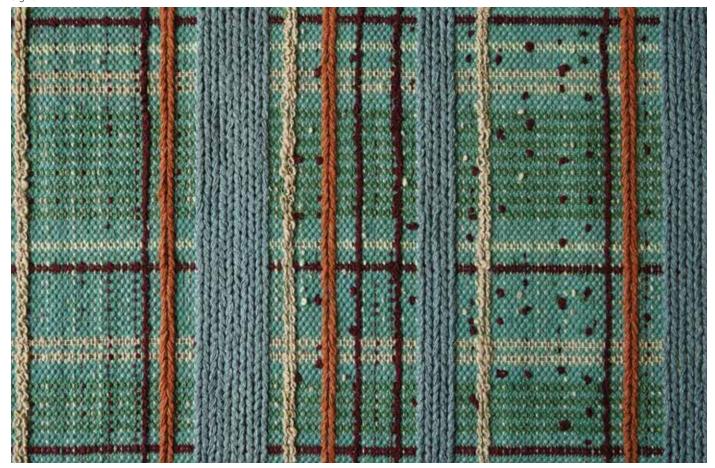

### Size

Shown as sample size rug

Cocoa

Earth

Farrow

Signal

Full pattern rendering shown as 9x12' rug