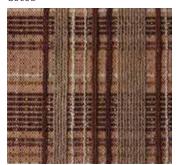

#### Amandine

Origin

Made in India

Material

Wool & Silk

Size

Shown as sample size rug

Cocoa

Size

Shown as sample size rug

Earth

Cocoa

Origin

Made in India

Material

Wool & Silk

Size

Shown as sample size rug

Вау

Cocoa

Farrow

Signal

Earth

Origin

### Size

Shown as sample size rug

Amandine

Вау

Cocoa

Earth

Signal

Farrow

### Size

Shown as sample size rug

Cocoa

Earth

Farrow

Signal

Full pattern rendering shown as 9x12' rug