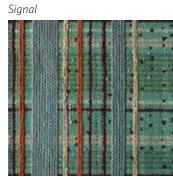

Earth

Farrow

Signal

Bay

Origin

Made in India

Material

Wool & Silk

Size

Shown as sample size rug

Вау

Cocoa

Farrow

Signal

Earth

Origin

### Size

Shown as sample size rug

Amandine

Вау

Cocoa

Earth

Signal

Farrow

### Size

Shown as sample size rug

Cocoa

Earth

Farrow

Signal

Full pattern rendering shown as 9x12' rug