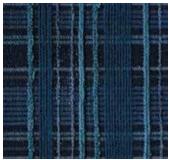

Earth

Farrow

Signal

Bay

Origin

Made in India

Material

Wool & Silk

Size

Shown as sample size rug

Вау

Cocoa

Farrow

Signal

Earth

Origin

### Size

Shown as sample size rug

Amandine

Вау

Cocoa

Earth

Signal

Farrow