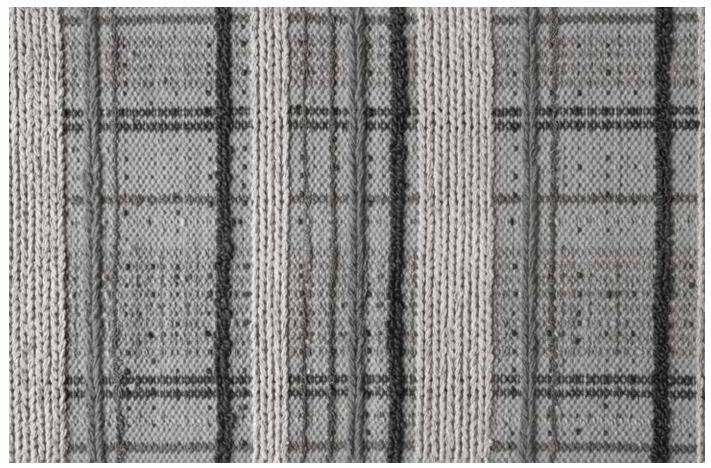

### Size

Shown as sample size rug

Cocoa

Earth

Farrow

Signal

Full pattern rendering shown as 9x12' rug