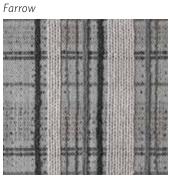

Earth

Farrow

Signal

Bay

Origin

Made in India

Material

Wool & Silk

Size

Shown as sample size rug

Вау

Cocoa

Farrow

Signal

Earth

Origin

### Size

Shown as sample size rug

Amandine

Вау

Cocoa

Earth

Signal

Farrow

### Size

Shown as sample size rug

Cocoa

Earth

Farrow

Signal

Full pattern rendering shown as 9x12' rug