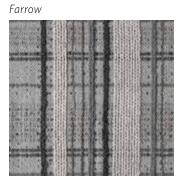

Earth

Farrow

Signal

Bay

Origin

Made in India

Material

Wool & Silk

Size

Shown as sample size rug

Вау

Cocoa

Farrow

Signal

Earth

Origin

### Size

Shown as sample size rug

Amandine

Вау

Cocoa

Earth

Signal

Farrow

### Size

Shown as sample size rug

Cocoa

Earth

Farrow

Signal

Full pattern rendering shown as 9x12' rug