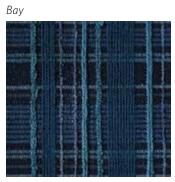

Earth

Farrow

Signal

Bay

Origin

Made in India

Material

Wool & Silk

Size

Shown as sample size rug

Вау

Cocoa

Farrow

Signal

Earth

Origin

### Size

Shown as sample size rug

Amandine

Вау

Cocoa

Earth

Signal

Farrow