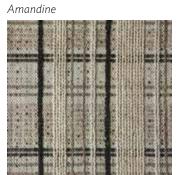

#### Amandine

Origin

Made in India

Material

Wool & Silk

Size

Shown as sample size rug

Cocoa

Earth

Farrow

Signal

Bay

Origin

Made in India

Material

Wool & Silk

### Size

Shown as sample size rug

Amandine

Вау

Cocoa

Earth

Signal

Farrow