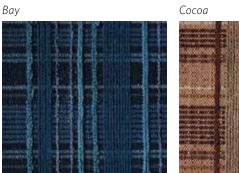

Earth

Farrow

Signal

Bay

Origin

Made in India

Material

Wool & Silk

Size

Shown as sample size rug

Вау

Cocoa

Farrow

Signal

Earth

Origin

### Size

Shown as sample size rug

Amandine

Вау

Cocoa

Earth

Signal

Farrow

### Size

Shown as sample size rug

Cocoa

Earth

Farrow

Signal

Full pattern rendering shown as 9x12' rug