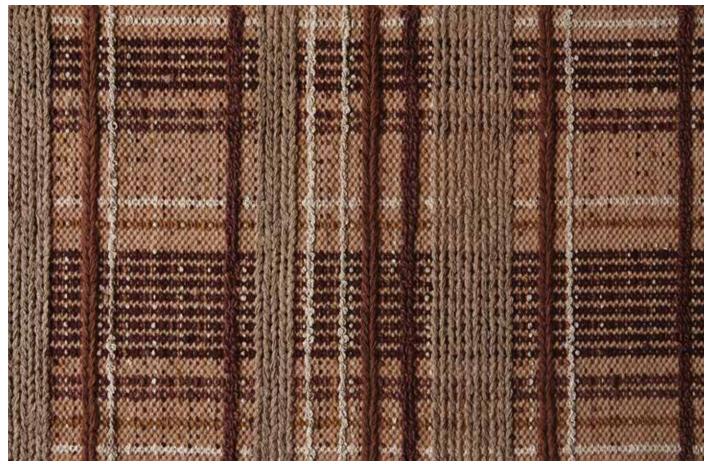

### Size

Shown as sample size rug

Earth

#### Amandine

Origin

Made in India

Material

Wool & Silk

Size

Shown as sample size rug

Cocoa

Size

Shown as sample size rug

Earth

Cocoa

Origin

Made in India

Material

Wool & Silk

Size

Shown as sample size rug

Вау

Cocoa

Farrow

Signal

Earth

Origin

### Size

Shown as sample size rug

Amandine

Вау

Cocoa

Earth

Signal

Farrow

### Size

Shown as sample size rug

Cocoa

Earth

Farrow

Signal

Full pattern rendering shown as 9x12' rug