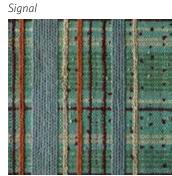

Earth

Farrow

Signal

Bay

Origin

Made in India

Material

Wool & Silk

Size

Shown as sample size rug

Вау

Cocoa

Farrow

Signal

Earth

Origin

### Size

Shown as sample size rug

Amandine

Вау

Cocoa

Earth

Signal

Farrow