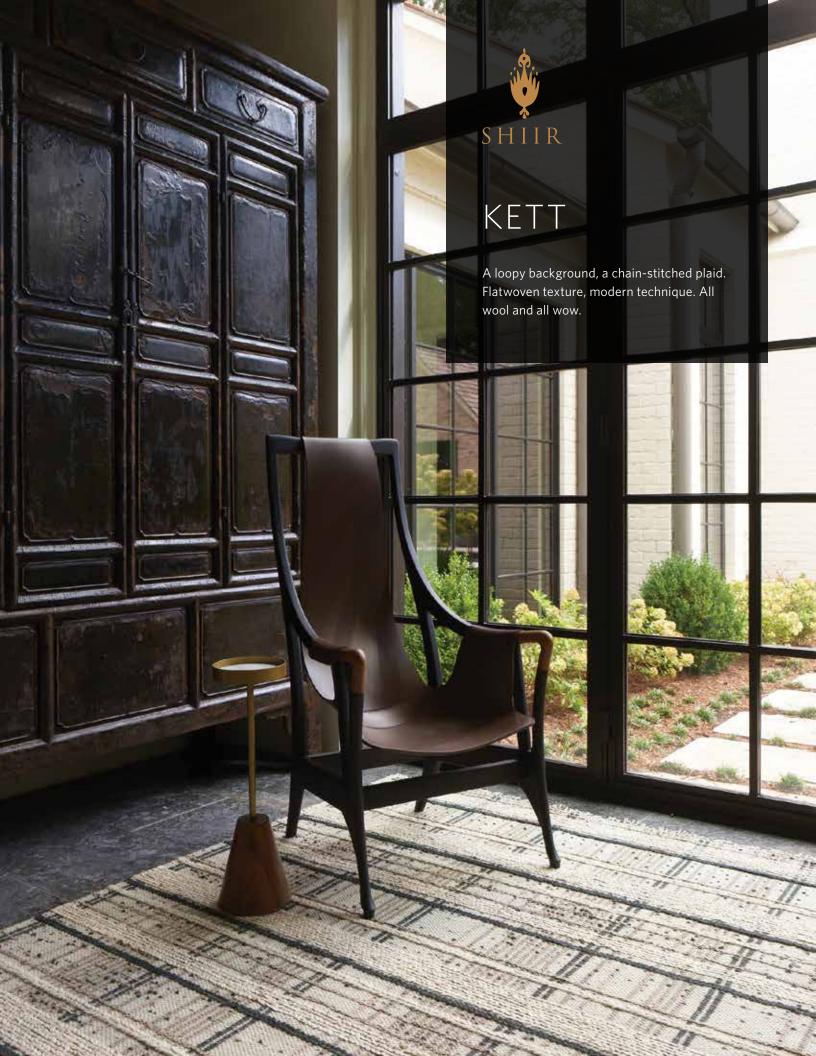

Earth

Farrow

Signal

Bay

Origin

Made in India

Material

Wool & Silk

Size

Shown as sample size rug

Вау

Cocoa

Farrow

Signal

Earth

Origin

### Size

Shown as sample size rug

Amandine

Вау

Cocoa

Earth

Signal

Farrow

### Size

Shown as sample size rug

Cocoa

Earth

Farrow

Signal

Full pattern rendering shown as 9x12' rug