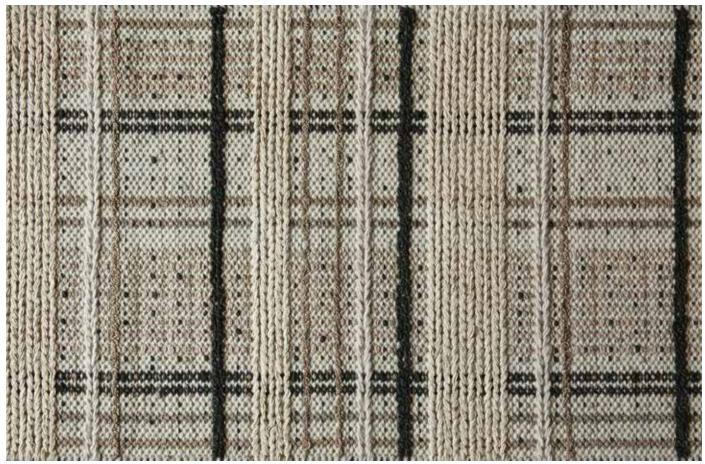

### Size

Shown as sample size rug

Cocoa

Earth

Farrow

Signal

Full pattern rendering shown as 9x12' rug