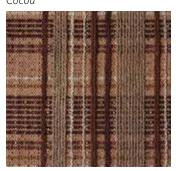

Earth

Farrow

Signal

Bay

Origin

Made in India

Material

Wool & Silk

Size

Shown as sample size rug

Вау

Cocoa

Farrow

Signal

Earth

Origin

### Size

Shown as sample size rug

Amandine

Вау

Cocoa

Earth

Signal

Farrow

### Size

Shown as sample size rug

Cocoa

Earth

Farrow

Signal

Full pattern rendering shown as 9x12' rug