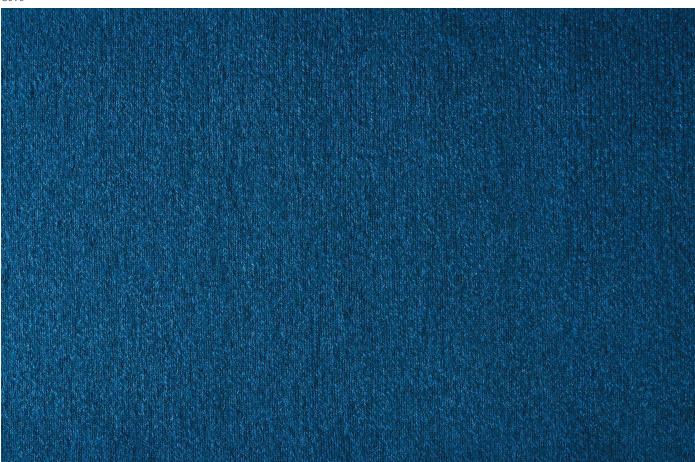

CONSTRACTION OF

A solid, yes. Yet unexpectedly nuanced. Textured Soumak-style depth and dimension – courtesy of loop-stitched flatwoven surface embellishment – and heathered yarns make it so. SHIIR makes it distinctive.

### Origin

Made in India

Material Polyester (PET)

Size Shown as sample size rug

Cove