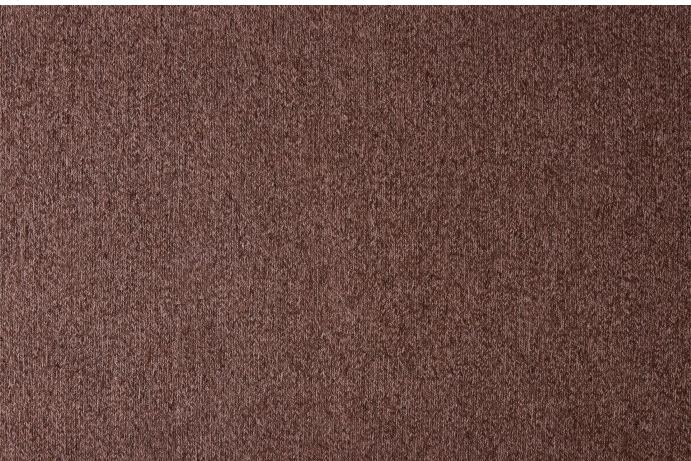

CONSTRACTION OF

A solid, yes. Yet unexpectedly nuanced. Textured Soumak-style depth and dimension – courtesy of loop-stitched flatwoven surface embellishment – and heathered yarns make it so. SHIIR makes it distinctive.

#### Origin

Root

Made in India

Material Polyester (PET)

Size Shown as sample size rug

Fleet

Full pattern rendering shown as 9x12' rug