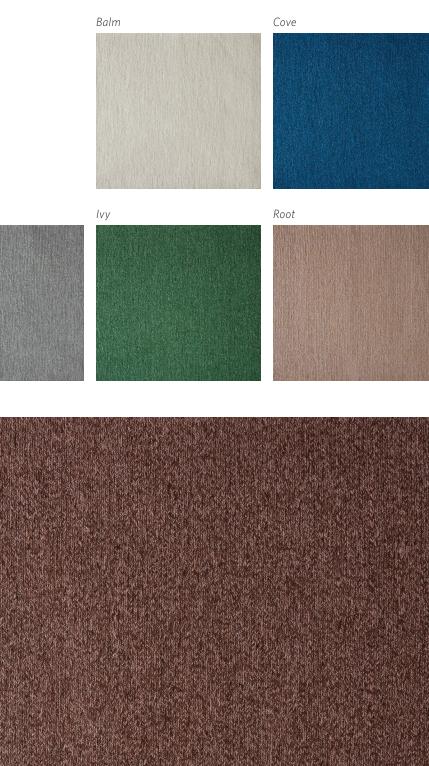

#### Origin

Made in India

Material Polyester (PET)

Size Shown as sample size rug

Balm

### Origin

Made in India

Material Polyester (PET)

Size Shown as sample size rug

Cove

#### Origin

Made in India

Material Polyester (PET)

Size Shown as sample size rug

Fleet

lvy

#### Origin

Root

Made in India

Material Polyester (PET)

Size Shown as sample size rug

Fleet

Full pattern rendering shown as 9x12' rug