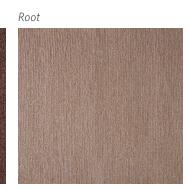

#### Origin

Root

Made in India

Material Polyester (PET)

Size Shown as sample size rug

Fleet

Full pattern rendering shown as 9x12' rug