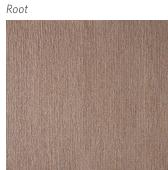

CONSTRACTION OF

A solid, yes. Yet unexpectedly nuanced. Textured Soumak-style depth and dimension – courtesy of loop-stitched flatwoven surface embellishment – and heathered yarns make it so. SHIIR makes it distinctive.

#### Origin

Root

Made in India

Material Polyester (PET)

Size Shown as sample size rug

Fleet

Full pattern rendering shown as 9x12' rug