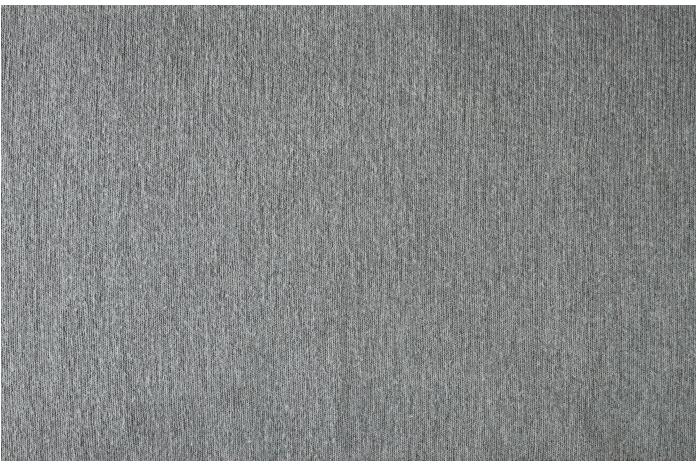

CONSTRACTION OF

A solid, yes. Yet unexpectedly nuanced. Textured Soumak-style depth and dimension – courtesy of loop-stitched flatwoven surface embellishment – and heathered yarns make it so. SHIIR makes it distinctive.