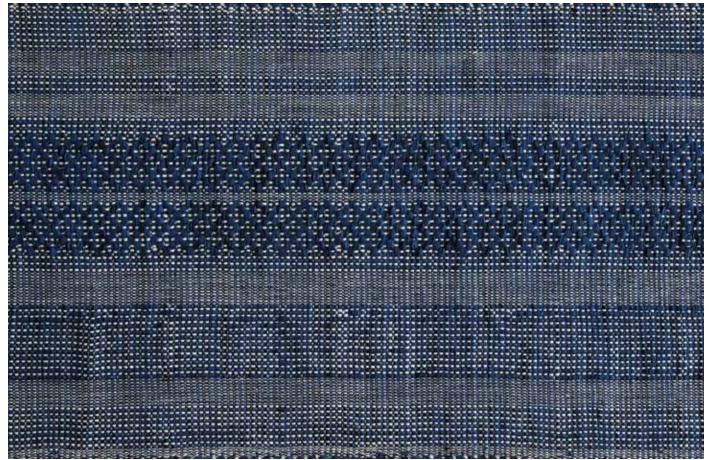

Origin

Made in India

## Material

Polyester (PET)

#### Size

Shown as sample size rug





Haven



Hydra



Lyman



Pointer



Glenn





## Origin

Made in India

### Material

Polyester (PET)

### Size

Shown as sample size rug







Lyman



Pointer



#### Grape





Origin

Made in India

### Material

Polyester (PET)

### Size

Shown as sample size rug





Hydra







Pointer



Haven





Origin

Made in India

#### Material

Polyester (PET)

#### Size

Shown as sample size rug





Haven







Hydra





Origin

Made in India

## Material

Polyester (PET)

#### Size

Shown as sample size rug







Hydra



Pointer



Lyman





Origin

Made in India

## Material

Polyester (PET)

#### Size

Shown as sample size rug





Haven







#### Pointer







Full pattern rendering shown as 9x12' rug