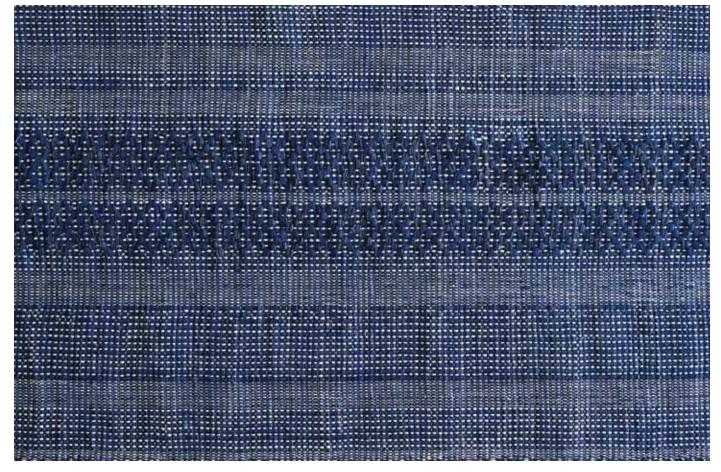

Origin

Made in India

## Material

Polyester (PET)

#### Size

Shown as sample size rug





Haven



Hydra



Lyman



Pointer



Glenn





## Origin

Made in India

### Material

Polyester (PET)

### Size

Shown as sample size rug







Lyman



Pointer



#### Grape





Origin

Made in India

### Material

Polyester (PET)

### Size

Shown as sample size rug





Hydra







Pointer



Haven





Origin

Made in India

#### Material

Polyester (PET)

#### Size

Shown as sample size rug





Haven







Hydra





Origin

Made in India

## Material

Polyester (PET)

#### Size

Shown as sample size rug







Hydra



Pointer



Lyman





Origin

Made in India

## Material

Polyester (PET)

#### Size

Shown as sample size rug





Haven







#### Pointer







Full pattern rendering shown as 9x12' rug