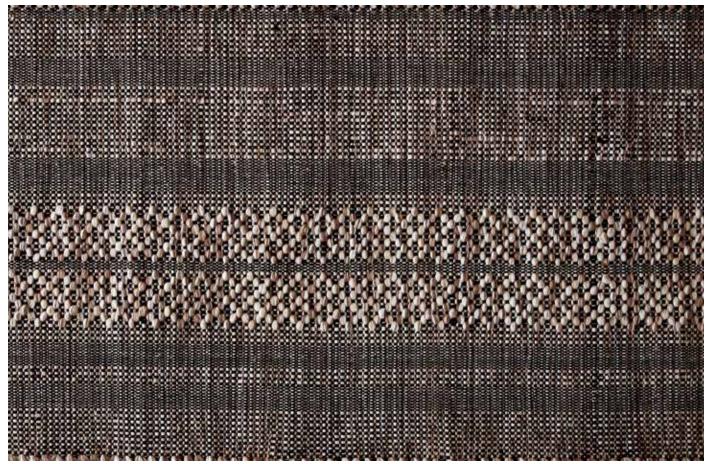

Origin

Made in India

## Material

Polyester (PET)

#### Size

Shown as sample size rug





Haven



Hydra



Lyman



Pointer



Glenn





## Origin

Made in India

### Material

Polyester (PET)

### Size

Shown as sample size rug







Lyman



Pointer



#### Grape





Origin

Made in India

### Material

Polyester (PET)

### Size

Shown as sample size rug





Hydra







Pointer



Haven





Origin

Made in India

#### Material

Polyester (PET)

#### Size

Shown as sample size rug





Haven







Hydra





Origin

Made in India

## Material

Polyester (PET)

#### Size

Shown as sample size rug







Hydra



Pointer



Lyman





Origin

Made in India

## Material

Polyester (PET)

#### Size

Shown as sample size rug





Haven







#### Pointer







Full pattern rendering shown as 9x12' rug