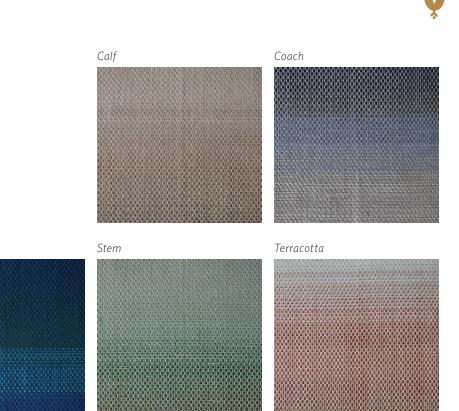

#### Origin

Made in India

Material Polyester (PET)

Size Shown as sample size rug

Jute

### Origin

Made in India

Material Polyester (PET)

Size Shown as sample size rug

Jute

#### Origin

Made in India

Material Polyester (PET)

Size Shown as sample size rug

Stem 

#### Terracotta

Full pattern rendering shown as 9x12' rug