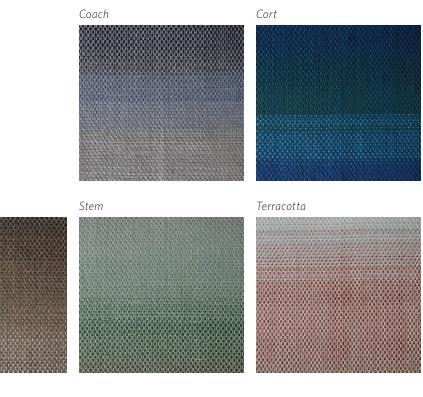

#### Coach

#### Origin

Made in India

Material Polyester (PET)

Size Shown as sample size rug

Cort

#### Origin

Made in India

Material Polyester (PET)

Size Shown as sample size rug

Stem 

#### Terracotta

Full pattern rendering shown as 9x12' rug