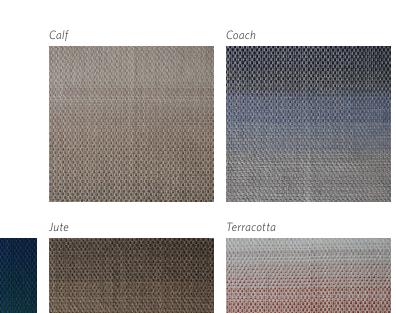

#### Origin

Made in India

Material Polyester (PET)

Size Shown as sample size rug

Jute

#### Coach

### Origin

Made in India

Material Polyester (PET)

Size Shown as sample size rug

Jute

#### Terracotta

Full pattern rendering shown as 9x12' rug