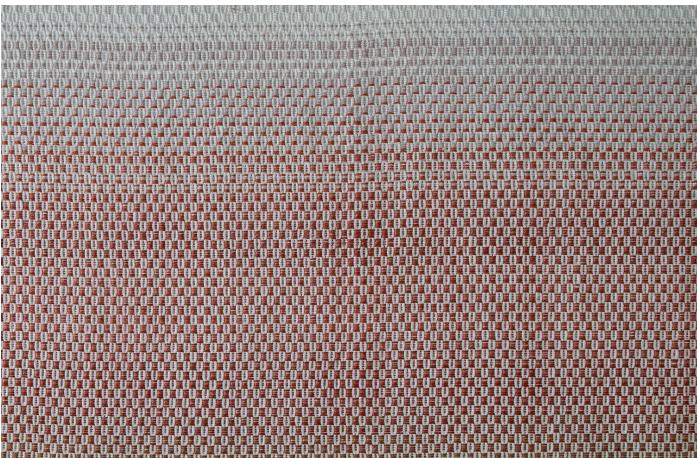

SHIIR

A geometric pattern repeat evoking basketweave-like intricacy. Linear shading. Endless possibilities.

#### Origin

Made in India

Material Polyester (PET)

Size Shown as sample size rug

Jute







#### Origin

Made in India

Material Polyester (PET)

Size Shown as sample size rug





#### Coach



### Origin

Made in India

Material Polyester (PET)

Size Shown as sample size rug

Jute





#### Origin

Made in India

Material Polyester (PET)

Size Shown as sample size rug

Cort





#### Origin

Made in India

Material Polyester (PET)

Size Shown as sample size rug







Stem 

### Origin

Made in India

Material Polyester (PET)

Size Shown as sample size rug





#### Terracotta







Full pattern rendering shown as 9x12' rug