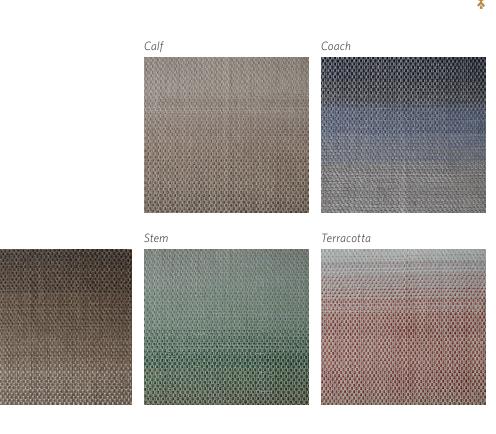

#### Origin

Made in India

Material Polyester (PET)

Size Shown as sample size rug

#### Coach

#### Origin

Made in India

Material Polyester (PET)

Size Shown as sample size rug

Stem 

#### Terracotta

Full pattern rendering shown as 9x12' rug