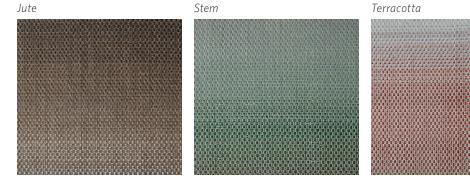

#### Origin

Made in India

Material Polyester (PET)

Size Shown as sample size rug

Jute

#### Origin

Made in India

Material Polyester (PET)

Size Shown as sample size rug

Stem 

#### Terracotta

Full pattern rendering shown as 9x12' rug