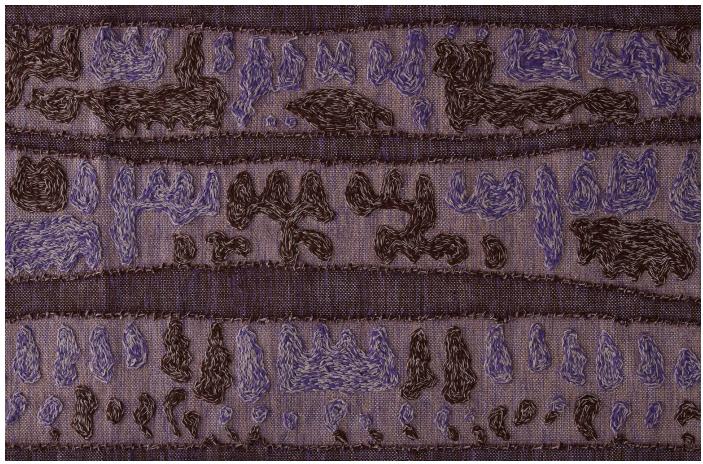

### Size

Breath

Calm

Grove

Harlan

Placid

Timmeny

Full pattern rendering shown as 9x12' rug