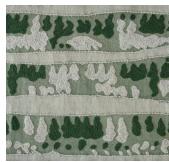

Origin

Made in India

#### Material

Polyester (PET)

### Size

Calm



Grove



Harlan



Placid



Timmeny



Breath





Origin

Made in India

#### Material

Polyester (PET)

### Size

Breath



Grove



Harlan



Placid



Timmeny



Calm





Origin

Made in India

#### Material

Polyester (PET)

### Size

Breath



Calm



Harlan



Placid



Timmeny



Grove





Origin

Made in India

#### Material

Polyester (PET)

### Size

Breath



Calm



Grove



Placid



Timmeny



Harlan





Origin

Made in India

#### Material

Polyester (PET)

### Size

Breath



Calm



Grove



Harlan



Timmeny



Placid





Origin

Made in India

#### Material

Polyester (PET)

### Size

Breath



Calm



Grove



Harlan



Placid



Timmeny







Full pattern rendering shown as 9x12' rug