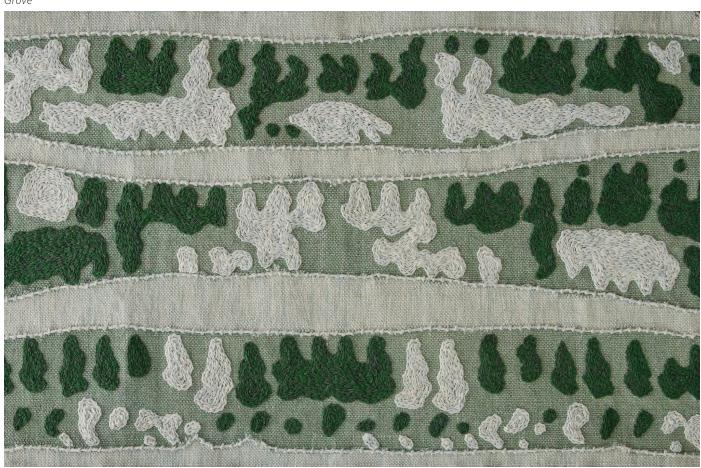

Origin

Made in India

#### Material

Polyester (PET)

### Size

Calm



Grove



Harlan



Placid



Timmeny



Breath





Origin

Made in India

#### Material

Polyester (PET)

### Size

Breath



Grove



Harlan



Placid



Timmeny



Calm





Origin

Made in India

#### Material

Polyester (PET)

### Size

Breath



Calm



Harlan



Placid



Timmeny



Grove





Origin

Made in India

#### Material

Polyester (PET)

### Size

Breath



Calm



Grove



Placid



Timmeny



Harlan





Origin

Made in India

#### Material

Polyester (PET)

### Size

Breath



Calm



Grove



Harlan



Timmeny



Placid





Origin

Made in India

#### Material

Polyester (PET)

### Size

Breath



Calm



Grove



Harlan



Placid



Timmeny







Full pattern rendering shown as 9x12' rug