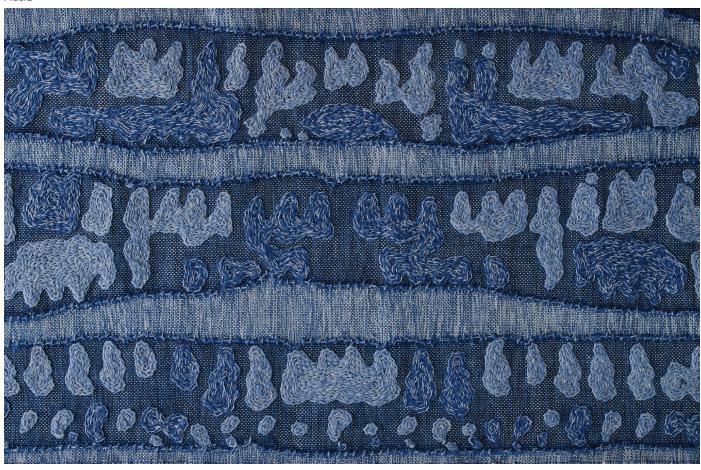

### Size

Breath

Calm

Grove

Harlan

Placid

Timmeny

Full pattern rendering shown as 9x12' rug