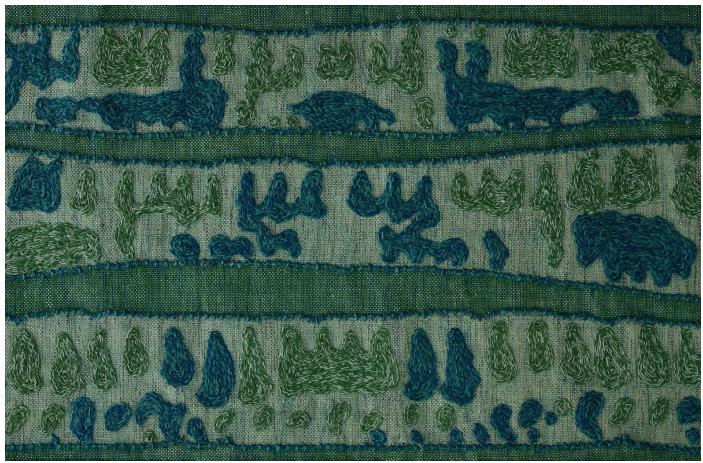

### Size

Breath

Calm

Grove

Harlan

Placid

Timmeny

Full pattern rendering shown as 9x12' rug