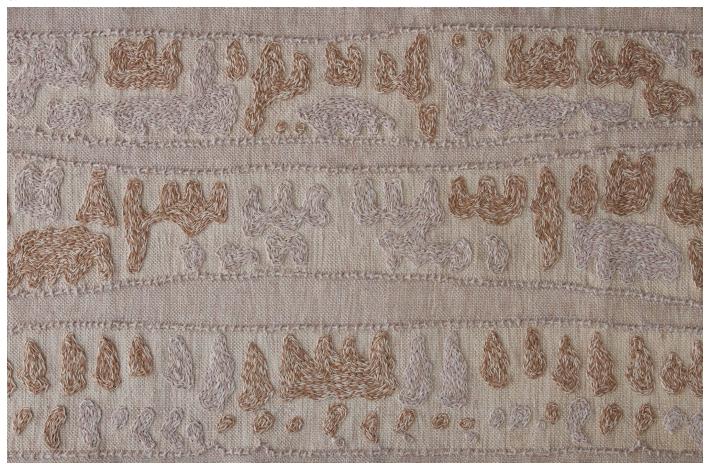

### Size

Breath

Calm

Grove

Harlan

Placid

Timmeny

Full pattern rendering shown as 9x12' rug